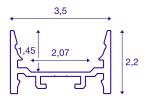

## **TECHNICAL DATA**

| Item no.:        | 1000530                                                                |
|------------------|------------------------------------------------------------------------|
| Length           | 200.0 cm                                                               |
| Width            | 3.5 cm                                                                 |
| Height           | 2.2 cm                                                                 |
| Net weight       | 1.03 kg                                                                |
| Gross weight     | 1.579 kg                                                               |
| IP Code          | IP 20                                                                  |
| Assembly         | Surface                                                                |
| Assembly details | Ceiling, Ceiling with Acc., Pendant Profile, -<br>Wall, Wall with Acc. |
| Color            | white                                                                  |