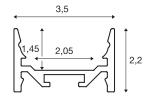

## **TECHNICAL DATA**

| Item no.:        | 1000531                                                               |
|------------------|-----------------------------------------------------------------------|
| Length           | 200.0 cm                                                              |
| Width            | 3.5 cm                                                                |
| Height           | 2.2 cm                                                                |
| Net weight       | 0.946 kg                                                              |
| Gross weight     | 1.414 kg                                                              |
| IP Code          | IP 20                                                                 |
| Assembly         | Surface                                                               |
| Assembly details | Ceiling, Ceiling with Acc., Pendant Profile,-<br>Wall, Wall with Acc. |
| Color            | black                                                                 |