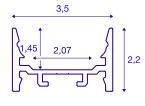

## **TECHNICAL DATA**

| Item no.:        | 1000532                                                               |
|------------------|-----------------------------------------------------------------------|
|                  | 1000332                                                               |
| Length           | 300.0 cm                                                              |
| Width            | 3.5 cm                                                                |
| Height           | 2.2 cm                                                                |
| Net weight       | 1.359 kg                                                              |
| Gross weight     | 2.027 kg                                                              |
| IP Code          | IP 20                                                                 |
| Assembly         | Surface                                                               |
| Assembly details | Ceiling, Ceiling with Acc., Pendant Profile,-<br>Wall, Wall with Acc. |
| Color            | aluminium                                                             |
| BIG WHITE Page   | 775                                                                   |