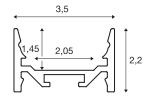

# **TECHNICAL DATA**

| Item no.:        | 1000533                                                               |
|------------------|-----------------------------------------------------------------------|
| Length           | 300.0 cm                                                              |
| Width            | 3.5 cm                                                                |
| Height           | 2.2 cm                                                                |
| Net weight       | 1.392 kg                                                              |
| Gross weight     | 2.082 kg                                                              |
| IP Code          | IP 20                                                                 |
| Assembly         | Surface                                                               |
| Assembly details | Ceiling, Ceiling with Acc., Pendant Profile,-<br>Wall, Wall with Acc. |
| Color            | white                                                                 |
| BIG WHITE Page   | 775                                                                   |