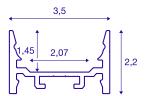

## **TECHNICAL DATA**

| Item no.:        | 1000534                                                                |
|------------------|------------------------------------------------------------------------|
| Length           | 300.0 cm                                                               |
| Width            | 3.5 cm                                                                 |
| Height           | 2.2 cm                                                                 |
| Net weight       | 1.417 kg                                                               |
| Gross weight     | 2.189 kg                                                               |
| IP Code          | IP 20                                                                  |
| Assembly         | Surface                                                                |
| Assembly details | Ceiling, Ceiling with Acc., Pendant Profile, -<br>Wall, Wall with Acc. |
| Color            | black                                                                  |
| BIG WHITE Page   | 775                                                                    |