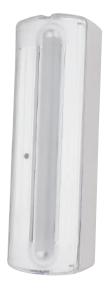

## RECHARGEABLE & EMERGENCY LED LANTERN

| Technical Data                                  |                                               |
|-------------------------------------------------|-----------------------------------------------|
| Voltage                                         | 220-240V / 50-60Hz                            |
| Battery type                                    | 2x4V 900mAh Rechargeable Sealed -Acid Battery |
| Charging Time                                   | 24 Hours                                      |
| Duration Time                                   | 1.5 Hours                                     |
| Protection Class                                | II                                            |
| Warm-up time up to 60 %of the full light output | Instant Full Light                            |
| Luminous Flux (Im)                              | 330                                           |
| Rated Life (hrs) ①                              | 30.000 Hrs                                    |
| IP Rating                                       | 20                                            |