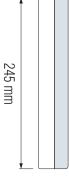

cid Battery |
| Charging Time                                   | 24 Hours                                      |
| Duration Time                                   | 1.5 Hours                                     |
| Protection Class                                | II                                            |
| Warm-up time up to 60 %of the full light output | Instant Full Light                            |
| Luminous Flux (Im)                              | 330                                           |
| Rated Life (hrs) ①                              | 30.000 Hrs                                    |
| IP Rating                                       | 20                                            |





## **Applications**

• Designed indoor applications



## **Technical Drawing**





## **Features**

- High Lumen and CRI, Good quality & Constant Current driver.
- High heat dissipation, low carbon and environmental protection.
- SMD LED Lamp Base.
- Innovative Design of Assembly Structure
- Ceiling & Wall-Mounted Emergency & Automatic Light-Up