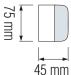

d Battery |
| Charging Time                                   | 24 Hours                                      |
| Duration Time                                   | 1.5 Hours                                     |
| Protection Class                                | II                                            |
| Warm-up time up to 60 %of the full light output | Instant Full Light                            |
| Luminous Flux (Im)                              | 330                                           |
| Rated Life (hrs) ①                              | 30.000 Hrs                                    |
| IP Rating                                       | 20                                            |





## **Applications**

• Designed indoor applications



## **Technical Drawing**





## **Features**

- High Lumen and CRI, Good quality & Constant Current driver.
- High heat dissipation, low carbon and environmental protection.
- SMD LED Lamp Base.
- Innovative Design of Assembly Structure
- Ceiling & Wall-Mounted Emergency & Automatic Light-Up