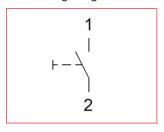

|  |
| Function of contact         | 1 NO                         | 1 NO + 1 NC |  |
| Standards                   | EN 60669-1                   |             |  |
| Rated voltage               | 250V AC                      |             |  |
| Rated current               | 16A                          |             |  |
| Degree of protection        | IP40                         |             |  |
| Finger and hand touch safe: | in according to BGV A3, VBG4 |             |  |
| Climatic conditions         | in according to IEC/EN 60068 |             |  |
| Terminals                   | lift-terminals               |             |  |
| Terminal capacity           | 1-10mm <sup>2</sup>          |             |  |

# **■** BZ1074x0

#### Dimensions



## **B**Z107410 Wiring diagram



## **B**Z107430 Wiring diagram



| DESCRIPTION      | AVAILABLE | ORDER NO. |
|------------------|-----------|-----------|
| 16A, 1 NO        | 000 0-0   | BZ107410  |
| 16A, 1 NO + 1 NC | 000 0-0   | BZ107430  |