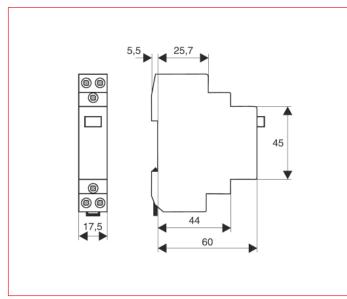

-button                  |             |  |
| Function of contact         | 1 NO                         | 1 NO + 1 NC |  |
| Standards                   | EN 60669-1                   |             |  |
| Rated voltage               | 250V AC                      |             |  |
| Rated current               | 16A                          |             |  |
| Degree of protection        | IP40                         |             |  |
| Finger and hand touch safe: | in according to BGV A3, VBG4 |             |  |
| Climatic conditions         | in according to IEC/EN 60068 |             |  |
| Terminals                   | lift-terminals               |             |  |
| Terminal capacity           | 1-10mm <sup>2</sup>          |             |  |

# **■** BZ1074x0

#### Dimensions



## **B**Z107410 Wiring diagram



## **B**Z107430 Wiring diagram



| DESCRIPTION      | AVAILABLE | ORDER NO. |
|------------------|-----------|-----------|
| 16A, 1 NO        | 000 0-0   | BZ107410  |
| 16A, 1 NO + 1 NC | 000 0-0   | BZ107430  |