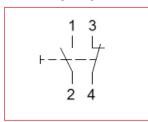

## **B**Z107430 Wiring diagram

| DESCRIPTION      | AVAILABLE | ORDER NO. |
|------------------|-----------|-----------|
| 16A, 1 NO        | 000 0-0   | BZ107410  |
| 16A, 1 NO + 1 NC | 000 0-0   | BZ107430  |