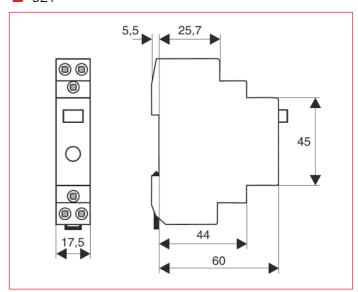

### BZ1

### Schrack-Info

- Latching push-button-switch with integrated LED-indicator
- Lift terminals with protection against incorrect insertion

BZ 127131

Page 378

| Туре                        | BZ107010  | BZ107020                     | BZ107030    | BZ107050 |  |
|-----------------------------|-----------|------------------------------|-------------|----------|--|
| Function                    |           | push-button switch with LED  |             |          |  |
| Function of contact         | 1 NC      | 2 NO                         | 1 NO + 1 NC | 2 NO     |  |
| Rated voltage of LED        | 24V-AC/DC | 24V-AC/DC                    | 230V-AC     | 230V-AC  |  |
| Colour of LED               | orange    | orange                       | orange      | orange   |  |
| Standards                   |           | EN 60669-1                   |             |          |  |
| Rated voltage               |           | 250V AC                      |             |          |  |
| Rated frequency             |           | 50/60 Hz                     |             |          |  |
| Rated current               |           | 16A                          |             |          |  |
| Power loss                  |           | 2W                           |             |          |  |
| Degree of protection        |           | IP40                         |             |          |  |
| Finger and hand touch safe: |           | in according to BGV A3, VBG4 |             |          |  |
| Climatic conditions         |           | in according to IEC/EN 60068 |             |          |  |
| Terminals                   |           | lift-terminals               |             |          |  |
| Terminal capacity           |           | 1-10mm <sup>2</sup>          |             |          |  |