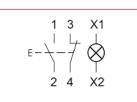

Hz                     |             |          |  |
| Rated current               |           | 16A                          |             |          |  |
| Power loss                  |           | 2W                           |             |          |  |
| Degree of protection        |           | IP40                         |             |          |  |
| Finger and hand touch safe: |           | in according to BGV A3, VBG4 |             |          |  |
| Climatic conditions         |           | in according to IEC/EN 60068 |             |          |  |
| Terminals                   |           | lift-terminals               |             |          |  |
| Terminal capacity           |           | 1-10mm <sup>2</sup>          |             |          |  |

### BZ1



### BZ1X7131



## BZ1X7121



| DESCRIPTION                  | AVAILABLE | ORDER NO. |
|------------------------------|-----------|-----------|
| 16A, 1 NO + 1 NC, 24V-AC/DC  |           | BZ 127131 |
| 16A, 2 NO, 24V-AC/DC         |           | BZ 127121 |
| 16A, 1 NO + 1 NC, 230V-AC/DC | 000 0-0   | BZ117131  |
| 16A, 2 NO, 230V-AC/DC        | 000 0-0   | BZ117121  |