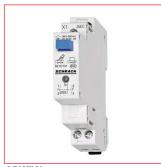

# Modular switch with LED

### Schrack-Info

- Latching push-button-switch with integrated LED-indicator
- Lift terminals with protection against incorrect insertion

BZ 127131

Page 378

| Туре                        | BZ107010  | BZ107020                     | BZ107030    | BZ107050 |  |
|-----------------------------|-----------|------------------------------|-------------|----------|--|
| Function                    |           | push-button switch with LED  |             |          |  |
| Function of contact         | 1 NC      | 2 NO                         | 1 NO + 1 NC | 2 NO     |  |
| Rated voltage of LED        | 24V-AC/DC | 24V-AC/DC                    | 230V-AC     | 230V-AC  |  |
| Colour of LED               | orange    | orange                       | orange      | orange   |  |
| Standards                   |           | EN 60669-1                   |             |          |  |
| Rated voltage               |           | 250V AC                      |             |          |  |
| Rated frequency             |           | 50/60 Hz                     |             |          |  |
| Rated current               |           | 16A                          |             |          |  |
| Power loss                  |           | 2W                           |             |          |  |
| Degree of protection        |           | IP40                         |             |          |  |
| Finger and hand touch safe: |           | in according to BGV A3, VBG4 |             |          |  |
| Climatic conditions         |           | in according to IEC/EN 60068 |             |          |  |
| Terminals                   |           | lift-terminals               |             |          |  |
| Terminal capacity           |           | 1-10mm <sup>2</sup>          |             |          |  |

## BZ1X7121

| DESCRIPTION                  | AVAILABLE | ORDER NO. |
|------------------------------|-----------|-----------|
| 16A, 1 NO + 1 NC, 24V-AC/DC  |           | BZ 127131 |
| 16A, 2 NO, 24V-AC/DC         |           | BZ 127121 |
| 16A, 1 NO + 1 NC, 230V-AC/DC | 000 0-0   | BZ117131  |
| 16A, 2 NO, 230V-AC/DC        | 000 0-0   | BZ117121  |