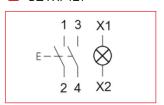

## BZ1X7121

| DESCRIPTION                  | AVAILABLE | ORDER NO. |
|------------------------------|-----------|-----------|
| 16A, 1 NO + 1 NC, 24V-AC/DC  |           | BZ 127131 |
| 16A, 2 NO, 24V-AC/DC         |           | BZ 127121 |
| 16A, 1 NO + 1 NC, 230V-AC/DC | 000 0-0   | BZ117131  |
| 16A, 2 NO, 230V-AC/DC        | 000 0-0   | BZ117121  |