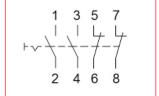

O + 1 NC |
| Standards                   | EN 60669-1                   |             |
| Rated voltage               | 250V AC                      |             |
| Rated frequency             | 50/60 Hz                     |             |
| Rated current               | 16 A                         |             |
| Degree of protection        | IP40                         |             |
| Finger and hand touch safe: | in according to BGV A3, VBG4 |             |
| Climatic conditions         | in according to IEC/EN 60068 |             |
| Terminals                   | lift-terminals               |             |
| Terminal capacity           | 1-10mm <sup>2</sup>          |             |

#### BZ1067xx Dimensions



## **B**Z106731

Wiring diagram

# **■** BZ106722

Wiring diagram



| DESCRIPTION              | AVAILABLE | ORDER NO. |
|--------------------------|-----------|-----------|
| Switch, 16A, 3 NO + 1 NC | 333 0-6   | BZ106731  |