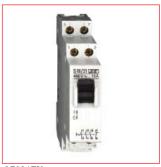

## ■ Modular control-switch with toggle

#### Schrack-Info

- Control switch with toggle
- Rated current 16A
- Long service life

BZ106731

| Туре                        | BZ106722                     | BZ106731    |
|-----------------------------|------------------------------|-------------|
| Function                    | switch                       |             |
| Function of contact         | 2 NO + 2 NC                  | 3 NO + 1 NC |
| Standards                   | EN 60669-1                   |             |
| Rated voltage               | 250V AC                      |             |
| Rated frequency             | 50/60 Hz                     |             |
| Rated current               | 16 A                         |             |
| Degree of protection        | IP40                         |             |
| Finger and hand touch safe: | in according to BGV A3, VBG4 |             |
| Climatic conditions         | in according to IEC/EN 60068 |             |
| Terminals                   | lift-terminals               |             |
| Terminal capacity           | 1-10mm <sup>2</sup>          |             |