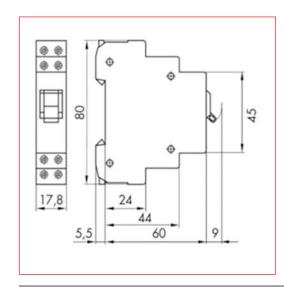

|
| Function of contact         | 2 NO + 2 NC                  | 3 NO + 1 NC |
| Standards                   | EN 60669-1                   |             |
| Rated voltage               | 250V AC                      |             |
| Rated frequency             | 50/60 Hz                     |             |
| Rated current               | 16 A                         |             |
| Degree of protection        | IP40                         |             |
| Finger and hand touch safe: | in according to BGV A3, VBG4 |             |
| Climatic conditions         | in according to IEC/EN 60068 |             |
| Terminals                   | lift-terminals               |             |
| Terminal capacity           | 1-10mm <sup>2</sup>          |             |

#### BZ1067xx Dimensions



## **B**Z106731

Wiring diagram

# **■** BZ106722

Wiring diagram



| DESCRIPTION              | AVAILABLE | ORDER NO. |
|--------------------------|-----------|-----------|
| Switch, 16A, 3 NO + 1 NC | 333 0-6   | BZ106731  |