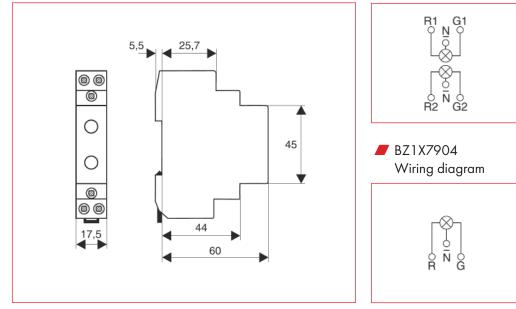

## Modular indicator with LED

Schrack-Info

**B**Z1X7908

Wiring diagram

- LED technology
- Low power loss
- Lift terminals with protection against incorrect insertion

BZ1

| Туре                        | BZ127904     | BZ117904                     | BZ127908     | BZ117908       |  |
|-----------------------------|--------------|------------------------------|--------------|----------------|--|
| Function                    | LED-In       | dicator                      |              |                |  |
| Rated voltage of LED        | 12-24V-AC/DC | 110-240V-AC/DC               | 12-24V-AC/DC | 110-240V-AC/DC |  |
| Colour of LED               | red/         | red/green 2 x red/green      |              | d/green        |  |
| Standards                   |              | EN 60669-1                   |              |                |  |
| Rated frequency             |              | 50/60 Hz                     |              |                |  |
| Power loss                  |              | 2W                           |              |                |  |
| Degree of protection        |              | IP40                         |              |                |  |
| Finger and hand touch safe: |              | in according to BGV A3, VBG4 |              |                |  |
| Climatic conditions         |              | in according to IEC/EN 60068 |              |                |  |
| Terminals                   |              | lift-terminals               |              |                |  |
| Terminal capacity           |              | 1-10mm <sup>2</sup>          |              |                |  |