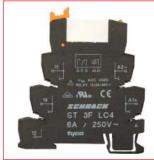

## Relay Sockets and Sets SNR

ST3FLC4

## Schrack-Info

- Relay package consisting of a relay and a DIN rail socket
- 1 CO 6 A rated current
- Safe disconnection compliant with VDE0160 in combination with socket YRT78626
- Module width only 6.2 mm
- Narrow component width allows high component density and tight-packed functionality on the DIN
- Complies with the 2002/95/EC RoHS Directive
- Protection diode