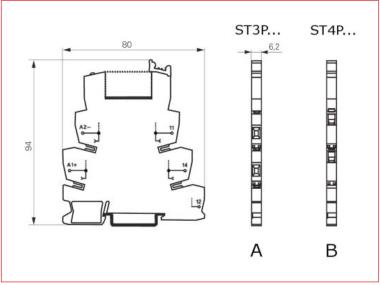

## Dimensions (mm)

## Dimensioned drawing

| Α | Screw terminals        |  |
|---|------------------------|--|
| В | Spring clamp terminals |  |

| DESCRIPTION                                                                                                      | AVAILABLE | ORDER NO. |
|------------------------------------------------------------------------------------------------------------------|-----------|-----------|
| 12V-DC, 1 CO, 6A with socket                                                                                     | 000       | ST3P3LB2  |
| 24V-DC, 1 CO, 6A with socket                                                                                     | 955 0-0   | ST3P3LC4  |
| 24V-DC, 1 CO, 6A with socket                                                                                     | 355 0-0   | ST3P2LC4  |
| 230V-AC/DC, 1 CO, 6A with socket                                                                                 | 000 0=0   | ST3P3TP0  |
| 24V-DC, 1 CO, 6A with socket                                                                                     | 000       | ST4P3LC4  |
| 24V-DC, 1 CO, 6A with socket, htv                                                                                |           | ST4P2LC4  |
| 230V-AC/DC, 1 CO, 6A with socket                                                                                 |           | ST4P3TP0  |
| DIN rail mounted plug-in socket for SNR relays, 24V-DC, 6A, incl. protection diode, with screw terminals         | 000 0-0   | ST3FLC4   |
| SNR jumper bar, red, 500mm                                                                                       | 000       | ST37001   |
| SNR jumper bar, blue, 500mm                                                                                      | 000       | ST37002   |
| SNR jumper bar, grey, 500mm                                                                                      | 000       | ST37003   |
| Marking plate, 1 plate= 100pcs.                                                                                  | 000 0-0   | ST37040   |
| Separator plate                                                                                                  |           | ST36040   |
| DIN rail mounted plug-in sockets for SNR relays, 24V-DC, 6A, incl. protection diode, with spring clamp terminals | 000 0-0   | YSN78024  |
| Connection bridge 20 pole for YSN90020                                                                           | 000 0-0   | YSN90020  |