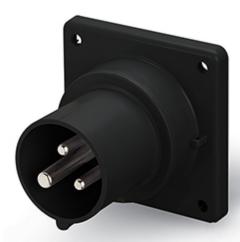

## **243.1693.K**FLUSH MOUNTING APPLIANCE INLET

16A 2P+E 6h 200-250V 50Hz 60Hz 75X75MM Screw terminals

**Product Approvals** 

| TECHDATA                   |                                   | STANDARDS                        | AND LAWS                                                                                                         |
|----------------------------|-----------------------------------|----------------------------------|------------------------------------------------------------------------------------------------------------------|
| Type of product            | FLUSH MOUNTING<br>APPLIANCE INLET | EN 60309-1 (1999)                | [European Standard] Plugs, socket-outlets and couplers for industrial purposes. Part 1: General requirements     |
| Commercial series          | OPTIMA Series                     | EN 60309-2 (1999) [Eur and       | European Standard] Plugs, socket-outlets nd couplers for industrial purposes. Part                               |
| Synthetical description    | FLUSH MOUNTING<br>APPLIANCE INLET |                                  | 2: Dimensional interchangeability requirements for pin and contact-tube accessories of harmonized configurations |
| Mounting version           | FLUSH MOUNTING                    | DIRECTIVE LOW<br>VOLTAGE 2014/35 | [European Directives] Low Voltage Directive                                                                      |
| Rated current              | 16A                               | /UE                              |                                                                                                                  |
| Poles                      | 2P+E                              |                                  |                                                                                                                  |
| Hour position              | 6h                                |                                  |                                                                                                                  |
| Rated voltage (range)      | 200-250V                          |                                  |                                                                                                                  |
| Rated voltage              | 200-250V                          |                                  |                                                                                                                  |
| Working frequency          | 50Hz                              |                                  |                                                                                                                  |
| Working frequency          | 60Hz                              |                                  |                                                                                                                  |
| Colour                     | BLUE                              |                                  |                                                                                                                  |
| Material                   | THERMOPLASTIC                     |                                  |                                                                                                                  |
| Protection degree          | Splash proof                      |                                  |                                                                                                                  |
| Protection degree IP       | IP44/IP54                         |                                  |                                                                                                                  |
| Protection degree IK       | IK08                              |                                  |                                                                                                                  |
| Types of available outlets | STRAIGHT                          |                                  |                                                                                                                  |
| Terminals                  | Screw terminals                   |                                  |                                                                                                                  |

| Contact material           | CuZn (brass)   |  |
|----------------------------|----------------|--|
| Surface treatment contacts | Nickel-plated  |  |
| Flange                     | 75X75MM        |  |
| Notes                      | BLACK COLOURED |  |