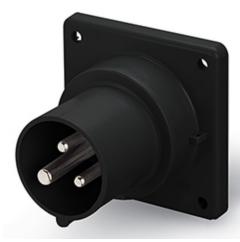

## **243.3293.K**FLUSH MOUNTING APPLIANCE INLET

32A 2P+E 6h 200-250V 50Hz 60Hz 75X75MM Screw terminals

**Product Approvals** 

| TECHDATA                   |                                   | STANDARDS AND LAWS                                                        |                                                                                                              |
|----------------------------|-----------------------------------|---------------------------------------------------------------------------|--------------------------------------------------------------------------------------------------------------|
| Type of product            | FLUSH MOUNTING<br>APPLIANCE INLET | EN 60309-1 (1999)                                                         | [European Standard] Plugs, socket-outlets and couplers for industrial purposes. Part 1: General requirements |
| Commercial series          | OPTIMA Series                     | EN 60309-2 (1999) [European Standard] Plugs, socket-outle                 | [European Standard] Plugs, socket-outlets and couplers for industrial purposes. Part                         |
| Synthetical description    | FLUSH MOUNTING<br>APPLIANCE INLET |                                                                           |                                                                                                              |
| Mounting version           | FLUSH MOUNTING                    | DIRECTIVE LOW [European Directives] Low Voltage VOLTAGE 2014/35 Directive |                                                                                                              |
| Rated current              | 32A                               |                                                                           |                                                                                                              |
| Poles                      | 2P+E                              |                                                                           |                                                                                                              |
| Hour position              | 6h                                |                                                                           |                                                                                                              |
| Rated voltage (range)      | 200-250V                          |                                                                           |                                                                                                              |
| Rated voltage              | 200-250V                          |                                                                           |                                                                                                              |
| Working frequency          | 50Hz                              |                                                                           |                                                                                                              |
| Working frequency          | 60Hz                              |                                                                           |                                                                                                              |
| Colour                     | BLUE                              |                                                                           |                                                                                                              |
| Material                   | THERMOPLASTIC                     |                                                                           |                                                                                                              |
| Protection degree          | Splash proof                      |                                                                           |                                                                                                              |
| Protection degree IP       | IP44/IP54                         |                                                                           |                                                                                                              |
| Protection degree IK       | IK08                              |                                                                           |                                                                                                              |
| Types of available outlets | STRAIGHT                          |                                                                           |                                                                                                              |
| Terminals                  | Screw terminals                   |                                                                           |                                                                                                              |

| Contact material           | CuZn (brass)   |  |
|----------------------------|----------------|--|
| Surface treatment contacts | Nickel-plated  |  |
| Flange                     | 75X75MM        |  |
| Notes                      | BLACK COLOURED |  |