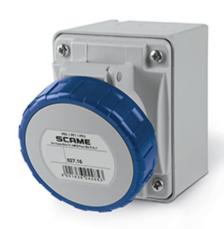

## 527.1654

## SURFACE MOUNTING SOCKET

16A 3P+E 9h 200-250V 50Hz 60Hz Screw terminals

**Product Approvals** 

| TECHDATA                   |                            | STANDARDS                        | S AND LAWS                                                                                                   |
|----------------------------|----------------------------|----------------------------------|--------------------------------------------------------------------------------------------------------------|
| Type of product            | SURFACE MOUNTING<br>SOCKET | EN 60309-1 (1999)                | [European Standard] Plugs, socket-outlets and couplers for industrial purposes. Part 1: General requirements |
| Commercial series          | OPTIMA Series              | ·                                | [European Standard] Plugs, socket-outlets                                                                    |
| Synthetical description    | SURFACE MOUNTING<br>SOCKET |                                  |                                                                                                              |
| Mounting version           | SURFACE MOUNTING           | DIRECTIVE LOW<br>VOLTAGE 2014/35 | [European Directives] Low Voltage Directive                                                                  |
| Rated current              | 16A                        | /UE                              |                                                                                                              |
| Poles                      | 3P+E                       |                                  |                                                                                                              |
| Hour position              | 9h                         |                                  |                                                                                                              |
| Rated voltage (range)      | 200-250V                   |                                  |                                                                                                              |
| Rated voltage              | 200-250V                   |                                  |                                                                                                              |
| Working frequency          | 60Hz                       |                                  |                                                                                                              |
| Working frequency          | 50Hz                       |                                  |                                                                                                              |
| Colour                     | BLUE                       |                                  |                                                                                                              |
| Material                   | THERMOPLASTIC              |                                  |                                                                                                              |
| Protection degree          | Watertight                 |                                  |                                                                                                              |
| Protection degree IP       | IP66/IP67/IP69             |                                  |                                                                                                              |
| Protection degree IK       | IK08                       |                                  |                                                                                                              |
| Types of available outlets | STRAIGHT                   |                                  |                                                                                                              |
| Terminals                  | Screw terminals            |                                  |                                                                                                              |