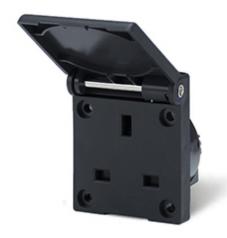

## **570.2041N**FLUSH-MOUNTING SOCKET

2P+E 13A IP54 BRITISH BS1363 50X60MM

**Product Approvals** 

| TECHDATA                |                          | STANDARDS AND LAWS           |                                                                                                              |
|-------------------------|--------------------------|------------------------------|--------------------------------------------------------------------------------------------------------------|
| Protection degree       | Splash proof             | BS 1363                      | [British Standard] 13 A plugs, socket-<br>outlets and adaptors.                                              |
| Type of product         | FLUSH-MOUNTING<br>SOCKET | DIRECTIVE RoHS<br>2011/65/EU | [European Law] Restriction of the use of certain hazardous substances in electrical and electronic equipment |
| Commercial series       | DOMO Series              |                              |                                                                                                              |
| Synthetical description | FLUSH-MOUNTING<br>SOCKET |                              |                                                                                                              |
| Material                | THERMOPLASTIC            |                              |                                                                                                              |
| Flange                  | 50X60MM                  |                              |                                                                                                              |
| Protection degree IP    | IP54                     |                              |                                                                                                              |
| Rated current           | 13A                      |                              |                                                                                                              |
| Poles                   | 2P+E                     |                              |                                                                                                              |
| Rated voltage           | 250V                     |                              |                                                                                                              |
| Туре                    | BRITISH BS1363           |                              |                                                                                                              |
| Colour                  | BLACK                    |                              |                                                                                                              |