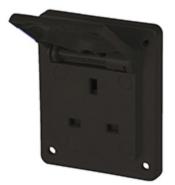

## **570.4041N** FLUSH-MOUNTING SOCKET 2P+E 13A IP54 BRITISH BS1363 70X87MM

**Product Approvals** 

| TECHDATA                |                          | STANDARDS AND LAWS |                                                                                                              |
|-------------------------|--------------------------|--------------------|--------------------------------------------------------------------------------------------------------------|
| Protection degree       | Splash proof             | BS 1363            | [British Standard] 13 A plugs, socket-<br>outlets and adaptors.                                              |
| Commercial series       | DOMO Series              | 2011/65/EU ce      | [European Law] Restriction of the use of certain hazardous substances in electrical and electronic equipment |
| Type of product         | FLUSH-MOUNTING<br>SOCKET |                    |                                                                                                              |
| Synthetical description | FLUSH-MOUNTING<br>SOCKET |                    |                                                                                                              |
| Material                | THERMOPLASTIC            |                    |                                                                                                              |
| Flange                  | 70X87MM                  |                    |                                                                                                              |
| Protection degree IP    | IP54                     |                    |                                                                                                              |
| Rated current           | 13A                      |                    |                                                                                                              |
| Poles                   | 2P+E                     |                    |                                                                                                              |
| Rated voltage           | 250V                     |                    |                                                                                                              |
| Туре                    | BRITISH BS1363           |                    |                                                                                                              |
| Colour                  | BLACK                    |                    |                                                                                                              |