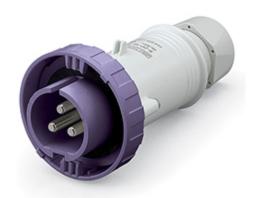

## **235.1604** PLUG

16A 3P 20-25V 50Hz 60Hz Screw terminals

**Product Approvals** 

| TEOLIDATA                  |                 | OTANDADDO AND LAWO |                                                                                                                                                                                                                               |
|----------------------------|-----------------|--------------------|-------------------------------------------------------------------------------------------------------------------------------------------------------------------------------------------------------------------------------|
| TECHDATA                   |                 | STANDARDS AND LAWS |                                                                                                                                                                                                                               |
| Commercial series          | IEC309 Series   | EN 60309-1 (1999)  | [European Standard] Plugs, socket-outlets and couplers for industrial purposes. Part                                                                                                                                          |
| Type of product            | PLUG            | EN 60309-2 (1999)  | 1: General requirements [European Standard] Plugs, socket-outlets and couplers for industrial purposes. Part 2: Dimensional interchangeability requirements for pin and contact-tube accessories of harmonized configurations |
| Synthetical description    | PLUG            |                    |                                                                                                                                                                                                                               |
| Mounting version           | PORTABLE        |                    |                                                                                                                                                                                                                               |
| Rated current              | 16A             |                    |                                                                                                                                                                                                                               |
| Poles                      | 3P              |                    |                                                                                                                                                                                                                               |
| Rated voltage (range)      | 0-50V           |                    |                                                                                                                                                                                                                               |
| Rated voltage              | 20-25V          |                    |                                                                                                                                                                                                                               |
| Working frequency          | 60Hz            |                    |                                                                                                                                                                                                                               |
| Working frequency          | 50Hz            |                    |                                                                                                                                                                                                                               |
| Colour                     | VIOLET          |                    |                                                                                                                                                                                                                               |
| Material                   | THERMOPLASTIC   |                    |                                                                                                                                                                                                                               |
| Protection degree          | Watertight      |                    |                                                                                                                                                                                                                               |
| Protection degree IP       | IP66/IP67       |                    |                                                                                                                                                                                                                               |
| Types of available outlets | STRAIGHT        |                    |                                                                                                                                                                                                                               |
| Terminals                  | Screw terminals |                    |                                                                                                                                                                                                                               |
| Contact material           | CuZn (brass)    |                    |                                                                                                                                                                                                                               |
| Surface treatment contacts | Nickel-plated   |                    |                                                                                                                                                                                                                               |