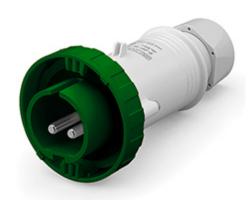

## **235.32014** PLUG

32A 2P 3h 20-25V 40-50V 400Hz Screw terminals

**Product Approvals** 

| TECHDATA                   |                 | STANDARDS AND LAWS |                                                                                                                                                                                                                               |
|----------------------------|-----------------|--------------------|-------------------------------------------------------------------------------------------------------------------------------------------------------------------------------------------------------------------------------|
| Type of product            | PLUG            | EN 60309-1 (1999)  | [European Standard] Plugs, socket-outlets and couplers for industrial purposes. Part                                                                                                                                          |
| Commercial series          | IEC309 Series   | EN 60309-2 (1999)  | 1: General requirements [European Standard] Plugs, socket-outlets and couplers for industrial purposes. Part 2: Dimensional interchangeability requirements for pin and contact-tube accessories of harmonized configurations |
| Synthetical description    | PLUG            |                    |                                                                                                                                                                                                                               |
| Mounting version           | PORTABLE        |                    |                                                                                                                                                                                                                               |
| Rated current              | 32A             |                    |                                                                                                                                                                                                                               |
| Poles                      | 2P              |                    |                                                                                                                                                                                                                               |
| Hour position              | 3h              |                    |                                                                                                                                                                                                                               |
| Rated voltage (range)      | 0-50V           |                    |                                                                                                                                                                                                                               |
| Rated voltage              | 40-50V          |                    |                                                                                                                                                                                                                               |
| Rated voltage              | 20-25V          |                    |                                                                                                                                                                                                                               |
| Working frequency          | 400Hz           |                    |                                                                                                                                                                                                                               |
| Colour                     | GREEN           |                    |                                                                                                                                                                                                                               |
| Material                   | THERMOPLASTIC   |                    |                                                                                                                                                                                                                               |
| Protection degree          | Watertight      |                    |                                                                                                                                                                                                                               |
| Protection degree IP       | IP66/IP67       |                    |                                                                                                                                                                                                                               |
| Types of available outlets | STRAIGHT        |                    |                                                                                                                                                                                                                               |
| Terminals                  | Screw terminals |                    |                                                                                                                                                                                                                               |
| Contact material           | CuZn (brass)    |                    |                                                                                                                                                                                                                               |
|                            |                 |                    |                                                                                                                                                                                                                               |