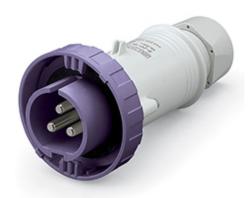

## **235.3204** PLUG

32A 3P 20-25V 50Hz 60Hz Screw terminals

**Product Approvals** 

| TECHDATA                   |                 | STANDARDS AND LAWS |                                                                                                                                                                                                                               |
|----------------------------|-----------------|--------------------|-------------------------------------------------------------------------------------------------------------------------------------------------------------------------------------------------------------------------------|
| Commercial series          | IEC309 Series   | EN 60309-1 (1999)  | [European Standard] Plugs, socket-outlets and couplers for industrial purposes. Part                                                                                                                                          |
| Type of product            | PLUG            | EN 60309-2 (1999)  | 1: General requirements [European Standard] Plugs, socket-outlets and couplers for industrial purposes. Part 2: Dimensional interchangeability requirements for pin and contact-tube accessories of harmonized configurations |
| Synthetical description    | PLUG            |                    |                                                                                                                                                                                                                               |
| Mounting version           | PORTABLE        |                    |                                                                                                                                                                                                                               |
| Rated current              | 32A             |                    |                                                                                                                                                                                                                               |
| Poles                      | 3P              |                    |                                                                                                                                                                                                                               |
| Rated voltage (range)      | 0-50V           |                    |                                                                                                                                                                                                                               |
| Rated voltage              | 20-25V          |                    |                                                                                                                                                                                                                               |
| Working frequency          | 60Hz            |                    |                                                                                                                                                                                                                               |
| Working frequency          | 50Hz            |                    |                                                                                                                                                                                                                               |
| Colour                     | VIOLET          |                    |                                                                                                                                                                                                                               |
| Material                   | THERMOPLASTIC   |                    |                                                                                                                                                                                                                               |
| Protection degree          | Watertight      |                    |                                                                                                                                                                                                                               |
| Protection degree IP       | IP66/IP67       |                    |                                                                                                                                                                                                                               |
| Types of available outlets | STRAIGHT        |                    |                                                                                                                                                                                                                               |
| Terminals                  | Screw terminals |                    |                                                                                                                                                                                                                               |
| Contact material           | CuZn (brass)    |                    |                                                                                                                                                                                                                               |
| Surface treatment contacts | Nickel-plated   |                    |                                                                                                                                                                                                                               |