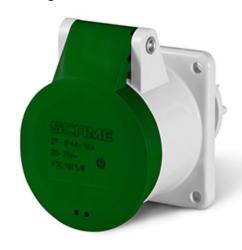

## **430.16162/R** FLUSH-MOUNTING SOCKET

16A 2P 2h 20-25V 40-50V 300Hz 55X55MM Screw terminals

**Product Approvals** 

| TECHDATA                   |                          | STANDARDS         | SANDLAWS                                                                                                                                                                                                                      |
|----------------------------|--------------------------|-------------------|-------------------------------------------------------------------------------------------------------------------------------------------------------------------------------------------------------------------------------|
| Commercial series          | IEC309 Series            | EN 60309-1 (1999) | [European Standard] Plugs, socket-outlets and couplers for industrial purposes. Part                                                                                                                                          |
| Type of product            | FLUSH-MOUNTING<br>SOCKET | EN 60309-2 (1999) | 1: General requirements [European Standard] Plugs, socket-outlets and couplers for industrial purposes. Part 2: Dimensional interchangeability requirements for pin and contact-tube accessories of harmonized configurations |
| Synthetical description    | FLUSH-MOUNTING<br>SOCKET |                   |                                                                                                                                                                                                                               |
| Mounting version           | FLUSH MOUNTING           |                   |                                                                                                                                                                                                                               |
| Rated current              | 16A                      |                   |                                                                                                                                                                                                                               |
| Poles                      | 2P                       |                   |                                                                                                                                                                                                                               |
| Hour position              | 2h                       |                   |                                                                                                                                                                                                                               |
| Rated voltage (range)      | 0-50V                    |                   |                                                                                                                                                                                                                               |
| Rated voltage              | 40-50V                   |                   |                                                                                                                                                                                                                               |
| Rated voltage              | 20-25V                   |                   |                                                                                                                                                                                                                               |
| Working frequency          | 300Hz                    |                   |                                                                                                                                                                                                                               |
| Colour                     | GREEN                    |                   |                                                                                                                                                                                                                               |
| Material                   | THERMOPLASTIC            |                   |                                                                                                                                                                                                                               |
| Protection degree          | Splash proof             |                   |                                                                                                                                                                                                                               |
| Protection degree IP       | IP44                     |                   |                                                                                                                                                                                                                               |
| Types of available outlets | STRAIGHT                 |                   |                                                                                                                                                                                                                               |
| Terminals                  | Screw terminals          |                   |                                                                                                                                                                                                                               |
| Contact material           | CuZn (brass)             |                   |                                                                                                                                                                                                                               |