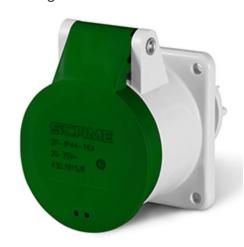

## **430.16164/R**FLUSH-MOUNTING SOCKET

16A 2P 3h 20-25V 40-50V 400Hz 55X55MM Screw terminals

**Product Approvals** 

| TECHDATA                   |                          | STANDARDS AND LAWS |                                                                                                                                                                                                                               |
|----------------------------|--------------------------|--------------------|-------------------------------------------------------------------------------------------------------------------------------------------------------------------------------------------------------------------------------|
| Commercial series          | IEC309 Series            | EN 60309-1 (1999)  | [European Standard] Plugs, socket-outlets and couplers for industrial purposes. Part                                                                                                                                          |
| Type of product            | FLUSH-MOUNTING<br>SOCKET | EN 60309-2 (1999)  | 1: General requirements [European Standard] Plugs, socket-outlets and couplers for industrial purposes. Part 2: Dimensional interchangeability requirements for pin and contact-tube accessories of harmonized configurations |
| Synthetical description    | FLUSH-MOUNTING<br>SOCKET |                    |                                                                                                                                                                                                                               |
| Mounting version           | FLUSH MOUNTING           |                    |                                                                                                                                                                                                                               |
| Rated current              | 16A                      |                    |                                                                                                                                                                                                                               |
| Poles                      | 2P                       |                    |                                                                                                                                                                                                                               |
| Hour position              | 3h                       |                    |                                                                                                                                                                                                                               |
| Rated voltage (range)      | 0-50V                    |                    |                                                                                                                                                                                                                               |
| Rated voltage              | 40-50V                   |                    |                                                                                                                                                                                                                               |
| Rated voltage              | 20-25V                   |                    |                                                                                                                                                                                                                               |
| Working frequency          | 400Hz                    |                    |                                                                                                                                                                                                                               |
| Colour                     | GREEN                    |                    |                                                                                                                                                                                                                               |
| Material                   | THERMOPLASTIC            |                    |                                                                                                                                                                                                                               |
| Protection degree          | Splash proof             |                    |                                                                                                                                                                                                                               |
| Protection degree IP       | IP44                     |                    |                                                                                                                                                                                                                               |
| Types of available outlets | STRAIGHT                 |                    |                                                                                                                                                                                                                               |
| Terminals                  | Screw terminals          |                    |                                                                                                                                                                                                                               |
| Countries at an atomical   | 07. ( )                  |                    |                                                                                                                                                                                                                               |