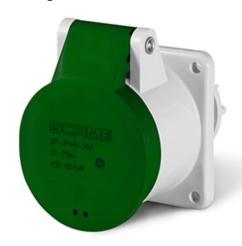

## **430.16182/R** FLUSH-MOUNTING SOCKET

16A 3P 2h 20-25V 40-50V 300Hz 55X55MM Screw terminals

**Product Approvals** 

| TECHDATA                   |                          | STANDARDS         | S AND LAWS                                                                                                       |
|----------------------------|--------------------------|-------------------|------------------------------------------------------------------------------------------------------------------|
| Commercial series          | IEC309 Series            | EN 60309-1 (1999) | [European Standard] Plugs, socket-outlets and couplers for industrial purposes. Part                             |
| Type of product            | FLUSH-MOUNTING<br>SOCKET | EN 60309-2 (1999) | 1: General requirements [European Standard] Plugs, socket-outlets and couplers for industrial purposes. Part     |
| Synthetical description    | FLUSH-MOUNTING<br>SOCKET |                   | 2: Dimensional interchangeability requirements for pin and contact-tube accessories of harmonized configurations |
| Mounting version           | FLUSH MOUNTING           |                   |                                                                                                                  |
| Rated current              | 16A                      |                   |                                                                                                                  |
| Poles                      | 3P                       |                   |                                                                                                                  |
| Hour position              | 2h                       |                   |                                                                                                                  |
| Rated voltage (range)      | 0-50V                    |                   |                                                                                                                  |
| Rated voltage              | 40-50V                   |                   |                                                                                                                  |
| Rated voltage              | 20-25V                   |                   |                                                                                                                  |
| Working frequency          | 300Hz                    |                   |                                                                                                                  |
| Colour                     | GREEN                    |                   |                                                                                                                  |
| Material                   | THERMOPLASTIC            |                   |                                                                                                                  |
| Protection degree          | Splash proof             |                   |                                                                                                                  |
| Protection degree IP       | IP44                     |                   |                                                                                                                  |
| Types of available outlets | STRAIGHT                 |                   |                                                                                                                  |
| Terminals                  | Screw terminals          |                   |                                                                                                                  |
| Contact material           | CuZn (brass)             |                   |                                                                                                                  |