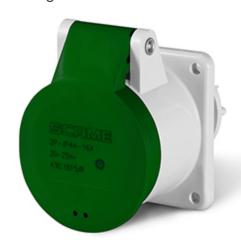

## **430.16184/R** FLUSH-MOUNTING SOCKET

16A 3P 3h 20-25V 40-50V 400Hz 55X55MM Screw terminals

**Product Approvals** 

| TECHDATA                   |                          | STANDARDS         | AND LAWS                                                                                                                                                                                                                      |
|----------------------------|--------------------------|-------------------|-------------------------------------------------------------------------------------------------------------------------------------------------------------------------------------------------------------------------------|
| Commercial series          | IEC309 Series            | EN 60309-1 (1999) | [European Standard] Plugs, socket-outlets and couplers for industrial purposes. Part                                                                                                                                          |
| Type of product            | FLUSH-MOUNTING<br>SOCKET | EN 60309-2 (1999) | 1: General requirements [European Standard] Plugs, socket-outlets and couplers for industrial purposes. Part 2: Dimensional interchangeability requirements for pin and contact-tube accessories of harmonized configurations |
| Synthetical description    | FLUSH-MOUNTING<br>SOCKET |                   |                                                                                                                                                                                                                               |
| Mounting version           | FLUSH MOUNTING           |                   |                                                                                                                                                                                                                               |
| Rated current              | 16A                      |                   |                                                                                                                                                                                                                               |
| Poles                      | 3P                       |                   |                                                                                                                                                                                                                               |
| Hour position              | 3h                       |                   |                                                                                                                                                                                                                               |
| Rated voltage (range)      | 0-50V                    |                   |                                                                                                                                                                                                                               |
| Rated voltage              | 40-50V                   |                   |                                                                                                                                                                                                                               |
| Rated voltage              | 20-25V                   |                   |                                                                                                                                                                                                                               |
| Working frequency          | 400Hz                    |                   |                                                                                                                                                                                                                               |
| Colour                     | GREEN                    |                   |                                                                                                                                                                                                                               |
| Material                   | THERMOPLASTIC            |                   |                                                                                                                                                                                                                               |
| Protection degree          | Splash proof             |                   |                                                                                                                                                                                                                               |
| Protection degree IP       | IP44                     |                   |                                                                                                                                                                                                                               |
| Types of available outlets | STRAIGHT                 |                   |                                                                                                                                                                                                                               |
| Terminals                  | Screw terminals          |                   |                                                                                                                                                                                                                               |
| Contact material           | CuZn (brass)             |                   |                                                                                                                                                                                                                               |