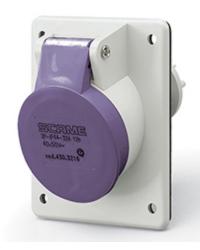

## **430.3215** FLUSH-MOUNTING SOCKET

32A 2P 20-25V 50Hz 60Hz 70X87MM Screw terminals

**Product Approvals** 

| TECHDATA                   |                          | STANDARDS AND LAWS                              |                                                                                                                                                                                                                               |
|----------------------------|--------------------------|-------------------------------------------------|-------------------------------------------------------------------------------------------------------------------------------------------------------------------------------------------------------------------------------|
| Commercial series          | IEC309 Series            | EN 60309-1 (1999)                               | and couplers for industrial purposes. Part                                                                                                                                                                                    |
| Type of product            | FLUSH-MOUNTING<br>SOCKET | EN 60309-2 (1999) [Euro<br>and<br>2: Di<br>requ | 1: General requirements [European Standard] Plugs, socket-outlets and couplers for industrial purposes. Part 2: Dimensional interchangeability requirements for pin and contact-tube accessories of harmonized configurations |
| Synthetical description    | FLUSH-MOUNTING<br>SOCKET |                                                 |                                                                                                                                                                                                                               |
| Mounting version           | FLUSH MOUNTING           |                                                 |                                                                                                                                                                                                                               |
| Rated current              | 32A                      |                                                 |                                                                                                                                                                                                                               |
| Poles                      | 2P                       |                                                 |                                                                                                                                                                                                                               |
| Rated voltage (range)      | 0-50V                    |                                                 |                                                                                                                                                                                                                               |
| Rated voltage              | 20-25V                   |                                                 |                                                                                                                                                                                                                               |
| Working frequency          | 60Hz                     |                                                 |                                                                                                                                                                                                                               |
| Working frequency          | 50Hz                     |                                                 |                                                                                                                                                                                                                               |
| Colour                     | VIOLET                   |                                                 |                                                                                                                                                                                                                               |
| Material                   | THERMOPLASTIC            |                                                 |                                                                                                                                                                                                                               |
| Protection degree          | Splash proof             |                                                 |                                                                                                                                                                                                                               |
| Protection degree IP       | IP44                     |                                                 |                                                                                                                                                                                                                               |
| Types of available outlets | ANGLED                   |                                                 |                                                                                                                                                                                                                               |
| Terminals                  | Screw terminals          |                                                 |                                                                                                                                                                                                                               |
| Contact material           | CuZn (brass)             |                                                 |                                                                                                                                                                                                                               |
| Flange                     | 70X87MM                  |                                                 |                                                                                                                                                                                                                               |