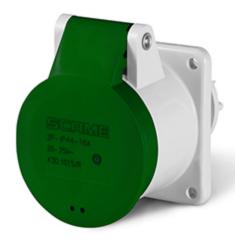

## 430.32162/R FLUSH-MOUNTING SOCKET

32A 2P 2h 20-25V 40-50V 300Hz 55X55MM Screw terminals

**Product Approvals** 

| TECHDATA                   |                          | STANDARDS AND LAWS                                                                                     |                                                                                                                        |
|----------------------------|--------------------------|--------------------------------------------------------------------------------------------------------|------------------------------------------------------------------------------------------------------------------------|
| Type of product            | FLUSH-MOUNTING<br>SOCKET | EN 60309-1 (1999)                                                                                      | [European Standard] Plugs, socket-outlets<br>and couplers for industrial purposes. Part<br>1: General requirements     |
| Commercial series          | IEC309 Series            | EN 60309-2 (1999) [European Standard] Plugs, socket-outlets and couplers for industrial purposes. Part |                                                                                                                        |
| Synthetical description    | FLUSH-MOUNTING<br>SOCKET |                                                                                                        | 2: Dimensional interchangeability<br>requirements for pin and contact-tube<br>accessories of harmonized configurations |
| Mounting version           | FLUSH MOUNTING           |                                                                                                        |                                                                                                                        |
| Rated current              | 32A                      |                                                                                                        |                                                                                                                        |
| Poles                      | 2P                       |                                                                                                        |                                                                                                                        |
| Hour position              | 2h                       |                                                                                                        |                                                                                                                        |
| Rated voltage (range)      | 0-50V                    |                                                                                                        |                                                                                                                        |
| Rated voltage              | 20-25V                   |                                                                                                        |                                                                                                                        |
| Rated voltage              | 40-50V                   |                                                                                                        |                                                                                                                        |
| Working frequency          | 300Hz                    |                                                                                                        |                                                                                                                        |
| Colour                     | GREEN                    |                                                                                                        |                                                                                                                        |
| Material                   | THERMOPLASTIC            |                                                                                                        |                                                                                                                        |
| Protection degree          | Splash proof             |                                                                                                        |                                                                                                                        |
| Protection degree IP       | IP44                     |                                                                                                        |                                                                                                                        |
| Types of available outlets | STRAIGHT                 |                                                                                                        |                                                                                                                        |
| Terminals                  | Screw terminals          |                                                                                                        |                                                                                                                        |
| Contact material           | CuZn (brass)             |                                                                                                        |                                                                                                                        |