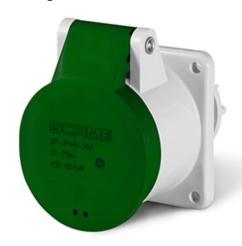

## **430.32164/R**FLUSH-MOUNTING SOCKET

32A 2P 3h 20-25V 40-50V 400Hz 55X55MM Screw terminals

**Product Approvals** 

| TECHDATA                   |                          | STANDARDS AND LAWS |                                                                                                                                                                                                                               |
|----------------------------|--------------------------|--------------------|-------------------------------------------------------------------------------------------------------------------------------------------------------------------------------------------------------------------------------|
| Commercial series          | IEC309 Series            | EN 60309-1 (1999)  | [European Standard] Plugs, socket-outlets and couplers for industrial purposes. Part                                                                                                                                          |
| Type of product            | FLUSH-MOUNTING<br>SOCKET | EN 60309-2 (1999)  | 1: General requirements [European Standard] Plugs, socket-outlets and couplers for industrial purposes. Part 2: Dimensional interchangeability requirements for pin and contact-tube accessories of harmonized configurations |
| Synthetical description    | FLUSH-MOUNTING<br>SOCKET |                    |                                                                                                                                                                                                                               |
| Mounting version           | FLUSH MOUNTING           |                    |                                                                                                                                                                                                                               |
| Rated current              | 32A                      |                    |                                                                                                                                                                                                                               |
| Poles                      | 2P                       |                    |                                                                                                                                                                                                                               |
| Hour position              | 3h                       |                    |                                                                                                                                                                                                                               |
| Rated voltage (range)      | 0-50V                    |                    |                                                                                                                                                                                                                               |
| Rated voltage              | 40-50V                   |                    |                                                                                                                                                                                                                               |
| Rated voltage              | 20-25V                   |                    |                                                                                                                                                                                                                               |
| Working frequency          | 400Hz                    |                    |                                                                                                                                                                                                                               |
| Colour                     | GREEN                    |                    |                                                                                                                                                                                                                               |
| Material                   | THERMOPLASTIC            |                    |                                                                                                                                                                                                                               |
| Protection degree          | Splash proof             |                    |                                                                                                                                                                                                                               |
| Protection degree IP       | IP44                     |                    |                                                                                                                                                                                                                               |
| Types of available outlets | STRAIGHT                 |                    |                                                                                                                                                                                                                               |
| Terminals                  | Screw terminals          |                    |                                                                                                                                                                                                                               |
| Contact material           | CuZn (brass)             |                    |                                                                                                                                                                                                                               |