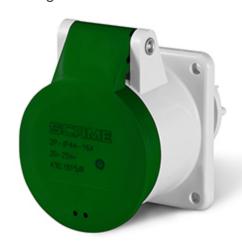

## **430.32165/R**FLUSH-MOUNTING SOCKET

32A 2P 11h 20-25V 40-50V >400-500Hz 55X55MM Screw terminals

**Product Approvals** 

| TECHDATA                   |                          | STANDARDS         | S AND LAWS                                                                                                                                                                                                                    |
|----------------------------|--------------------------|-------------------|-------------------------------------------------------------------------------------------------------------------------------------------------------------------------------------------------------------------------------|
| Commercial series          | IEC309 Series            | EN 60309-1 (1999) | [European Standard] Plugs, socket-outlets and couplers for industrial purposes. Part                                                                                                                                          |
| Type of product            | FLUSH-MOUNTING<br>SOCKET | EN 60309-2 (1999) | 1: General requirements [European Standard] Plugs, socket-outlets and couplers for industrial purposes. Part 2: Dimensional interchangeability requirements for pin and contact-tube accessories of harmonized configurations |
| Synthetical description    | FLUSH-MOUNTING<br>SOCKET |                   |                                                                                                                                                                                                                               |
| Mounting version           | FLUSH MOUNTING           |                   |                                                                                                                                                                                                                               |
| Rated current              | 32A                      |                   |                                                                                                                                                                                                                               |
| Poles                      | 2P                       |                   |                                                                                                                                                                                                                               |
| Hour position              | 11h                      |                   |                                                                                                                                                                                                                               |
| Rated voltage (range)      | 0-50V                    |                   |                                                                                                                                                                                                                               |
| Rated voltage              | 40-50V                   |                   |                                                                                                                                                                                                                               |
| Rated voltage              | 20-25V                   |                   |                                                                                                                                                                                                                               |
| Working frequency          | >400-500Hz               |                   |                                                                                                                                                                                                                               |
| Colour                     | GREEN                    |                   |                                                                                                                                                                                                                               |
| Material                   | THERMOPLASTIC            |                   |                                                                                                                                                                                                                               |
| Protection degree          | Splash proof             |                   |                                                                                                                                                                                                                               |
| Protection degree IP       | IP44                     |                   |                                                                                                                                                                                                                               |
| Types of available outlets | STRAIGHT                 |                   |                                                                                                                                                                                                                               |
| Terminals                  | Screw terminals          |                   |                                                                                                                                                                                                                               |
| Contact material           | CuZn (brass)             |                   |                                                                                                                                                                                                                               |