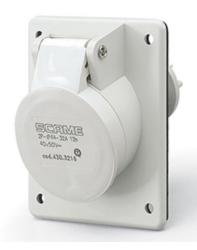

## **430.3217** FLUSH-MOUNTING SOCKET

32A 2P 10h 20-25V 40-50V DC 70X87MM Screw terminals

**Product Approvals** 

| TECHDATA                   |                          | STANDARDS AND LAWS |                                                                                                                                                                                                                               |
|----------------------------|--------------------------|--------------------|-------------------------------------------------------------------------------------------------------------------------------------------------------------------------------------------------------------------------------|
| Commercial series          | IEC309 Series            | EN 60309-1 (1999)  | [European Standard] Plugs, socket-outlets and couplers for industrial purposes. Part                                                                                                                                          |
| Type of product            | FLUSH-MOUNTING<br>SOCKET | EN 60309-2 (1999)  | 1: General requirements [European Standard] Plugs, socket-outlets and couplers for industrial purposes. Part 2: Dimensional interchangeability requirements for pin and contact-tube accessories of harmonized configurations |
| Synthetical description    | FLUSH-MOUNTING<br>SOCKET |                    |                                                                                                                                                                                                                               |
| Mounting version           | FLUSH MOUNTING           |                    |                                                                                                                                                                                                                               |
| Rated current              | 32A                      |                    |                                                                                                                                                                                                                               |
| Poles                      | 2P                       |                    |                                                                                                                                                                                                                               |
| Hour position              | 10h                      |                    |                                                                                                                                                                                                                               |
| Rated voltage (range)      | 0-50V                    |                    |                                                                                                                                                                                                                               |
| Rated voltage              | 40-50V                   |                    |                                                                                                                                                                                                                               |
| Rated voltage              | 20-25V                   |                    |                                                                                                                                                                                                                               |
| Working frequency          | DC                       |                    |                                                                                                                                                                                                                               |
| Colour                     | WHITE                    |                    |                                                                                                                                                                                                                               |
| Material                   | THERMOPLASTIC            |                    |                                                                                                                                                                                                                               |
| Protection degree          | Splash proof             |                    |                                                                                                                                                                                                                               |
| Protection degree IP       | IP44                     |                    |                                                                                                                                                                                                                               |
| Types of available outlets | ANGLED                   |                    |                                                                                                                                                                                                                               |
| Terminals                  | Screw terminals          |                    |                                                                                                                                                                                                                               |
| Contact material           | CuZn (brass)             |                    |                                                                                                                                                                                                                               |