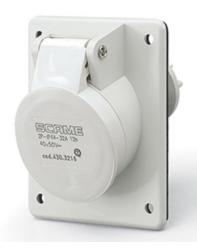

## **430.3218** FLUSH-MOUNTING SOCKET

32A 3P 12h 40-50V 50Hz 60Hz 70X87MM Screw terminals

**Product Approvals** 

| TECHDATA                   |                          | STANDARDS AND LAWS |                                                                                                                                                                                                                               |
|----------------------------|--------------------------|--------------------|-------------------------------------------------------------------------------------------------------------------------------------------------------------------------------------------------------------------------------|
| Commercial series          | IEC309 Series            | EN 60309-1 (1999)  | [European Standard] Plugs, socket-outlets and couplers for industrial purposes. Part                                                                                                                                          |
| Type of product            | FLUSH-MOUNTING<br>SOCKET | EN 60309-2 (1999)  | 1: General requirements [European Standard] Plugs, socket-outlets and couplers for industrial purposes. Part 2: Dimensional interchangeability requirements for pin and contact-tube accessories of harmonized configurations |
| Synthetical description    | FLUSH-MOUNTING<br>SOCKET |                    |                                                                                                                                                                                                                               |
| Mounting version           | FLUSH MOUNTING           |                    |                                                                                                                                                                                                                               |
| Rated current              | 32A                      |                    |                                                                                                                                                                                                                               |
| Poles                      | 3P                       |                    |                                                                                                                                                                                                                               |
| Hour position              | 12h                      |                    |                                                                                                                                                                                                                               |
| Rated voltage (range)      | 0-50V                    |                    |                                                                                                                                                                                                                               |
| Rated voltage              | 40-50V                   |                    |                                                                                                                                                                                                                               |
| Working frequency          | 50Hz                     |                    |                                                                                                                                                                                                                               |
| Working frequency          | 60Hz                     |                    |                                                                                                                                                                                                                               |
| Colour                     | WHITE                    |                    |                                                                                                                                                                                                                               |
| Material                   | THERMOPLASTIC            |                    |                                                                                                                                                                                                                               |
| Protection degree          | Splash proof             |                    |                                                                                                                                                                                                                               |
| Protection degree IP       | IP44                     |                    |                                                                                                                                                                                                                               |
| Types of available outlets | ANGLED                   |                    |                                                                                                                                                                                                                               |
| Terminals                  | Screw terminals          |                    |                                                                                                                                                                                                                               |
| Contact material           | CuZn (brass)             |                    |                                                                                                                                                                                                                               |