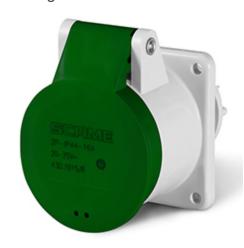

## **430.32180/R** FLUSH-MOUNTING SOCKET

32A 3P 4h 20-25V 40-50V 100-200Hz 55X55MM Screw terminals

**Product Approvals** 

| TECHDATA                   |                          | STANDARDS         | AND LAWS                                                                                                                                                                                                                      |
|----------------------------|--------------------------|-------------------|-------------------------------------------------------------------------------------------------------------------------------------------------------------------------------------------------------------------------------|
| Commercial series          | IEC309 Series            | EN 60309-1 (1999) | [European Standard] Plugs, socket-outlets and couplers for industrial purposes. Part                                                                                                                                          |
| Type of product            | FLUSH-MOUNTING<br>SOCKET | EN 60309-2 (1999) | 1: General requirements [European Standard] Plugs, socket-outlets and couplers for industrial purposes. Part 2: Dimensional interchangeability requirements for pin and contact-tube accessories of harmonized configurations |
| Synthetical description    | FLUSH-MOUNTING<br>SOCKET |                   |                                                                                                                                                                                                                               |
| Mounting version           | FLUSH MOUNTING           |                   |                                                                                                                                                                                                                               |
| Rated current              | 32A                      |                   |                                                                                                                                                                                                                               |
| Poles                      | 3P                       |                   |                                                                                                                                                                                                                               |
| Hour position              | 4h                       |                   |                                                                                                                                                                                                                               |
| Rated voltage (range)      | 0-50V                    |                   |                                                                                                                                                                                                                               |
| Rated voltage              | 40-50V                   |                   |                                                                                                                                                                                                                               |
| Rated voltage              | 20-25V                   |                   |                                                                                                                                                                                                                               |
| Working frequency          | 100-200Hz                |                   |                                                                                                                                                                                                                               |
| Colour                     | GREEN                    |                   |                                                                                                                                                                                                                               |
| Material                   | THERMOPLASTIC            |                   |                                                                                                                                                                                                                               |
| Protection degree          | Splash proof             |                   |                                                                                                                                                                                                                               |
| Protection degree IP       | IP44                     |                   |                                                                                                                                                                                                                               |
| Types of available outlets | STRAIGHT                 |                   |                                                                                                                                                                                                                               |
| Terminals                  | Screw terminals          |                   |                                                                                                                                                                                                                               |
| Contact material           | CuZn (brass)             |                   |                                                                                                                                                                                                                               |