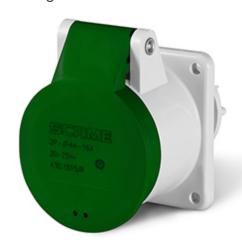

## **430.32182/R** FLUSH-MOUNTING SOCKET

32A 3P 2h 20-25V 40-50V 300Hz 55X55MM Screw terminals

**Product Approvals** 

| TECHDATA                   |                          | STANDARDS         | AND LAWS                                                                                                                                                                                                                      |
|----------------------------|--------------------------|-------------------|-------------------------------------------------------------------------------------------------------------------------------------------------------------------------------------------------------------------------------|
| Commercial series          | IEC309 Series            | EN 60309-1 (1999) | [European Standard] Plugs, socket-outlets and couplers for industrial purposes. Part                                                                                                                                          |
| Type of product            | FLUSH-MOUNTING<br>SOCKET | EN 60309-2 (1999) | 1: General requirements [European Standard] Plugs, socket-outlets and couplers for industrial purposes. Part 2: Dimensional interchangeability requirements for pin and contact-tube accessories of harmonized configurations |
| Synthetical description    | FLUSH-MOUNTING<br>SOCKET |                   |                                                                                                                                                                                                                               |
| Mounting version           | FLUSH MOUNTING           |                   |                                                                                                                                                                                                                               |
| Rated current              | 32A                      |                   |                                                                                                                                                                                                                               |
| Poles                      | 3P                       |                   |                                                                                                                                                                                                                               |
| Hour position              | 2h                       |                   |                                                                                                                                                                                                                               |
| Rated voltage (range)      | 0-50V                    |                   |                                                                                                                                                                                                                               |
| Rated voltage              | 40-50V                   |                   |                                                                                                                                                                                                                               |
| Rated voltage              | 20-25V                   |                   |                                                                                                                                                                                                                               |
| Working frequency          | 300Hz                    |                   |                                                                                                                                                                                                                               |
| Colour                     | GREEN                    |                   |                                                                                                                                                                                                                               |
| Material                   | THERMOPLASTIC            |                   |                                                                                                                                                                                                                               |
| Protection degree          | Splash proof             |                   |                                                                                                                                                                                                                               |
| Protection degree IP       | IP44                     |                   |                                                                                                                                                                                                                               |
| Types of available outlets | STRAIGHT                 |                   |                                                                                                                                                                                                                               |
| Terminals                  | Screw terminals          |                   |                                                                                                                                                                                                                               |
| Contact material           | CuZn (brass)             |                   |                                                                                                                                                                                                                               |