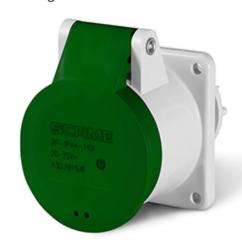

## **430.32184/R**FLUSH-MOUNTING SOCKET

32A 3P 3h 20-25V 40-50V 400Hz 55X55MM Screw terminals

**Product Approvals** 

| TECHDATA                   |                          | STANDARDS AND LAWS |                                                                                                                                                                                                                               |
|----------------------------|--------------------------|--------------------|-------------------------------------------------------------------------------------------------------------------------------------------------------------------------------------------------------------------------------|
| Commercial series          | IEC309 Series            | EN 60309-1 (1999)  | [European Standard] Plugs, socket-outlets and couplers for industrial purposes. Part                                                                                                                                          |
| Type of product            | FLUSH-MOUNTING<br>SOCKET | EN 60309-2 (1999)  | 1: General requirements [European Standard] Plugs, socket-outlets and couplers for industrial purposes. Part 2: Dimensional interchangeability requirements for pin and contact-tube accessories of harmonized configurations |
| Synthetical description    | FLUSH-MOUNTING<br>SOCKET |                    |                                                                                                                                                                                                                               |
| Mounting version           | FLUSH MOUNTING           |                    |                                                                                                                                                                                                                               |
| Rated current              | 32A                      |                    |                                                                                                                                                                                                                               |
| Poles                      | 3P                       |                    |                                                                                                                                                                                                                               |
| Hour position              | 3h                       |                    |                                                                                                                                                                                                                               |
| Rated voltage (range)      | 0-50V                    |                    |                                                                                                                                                                                                                               |
| Rated voltage              | 40-50V                   |                    |                                                                                                                                                                                                                               |
| Rated voltage              | 20-25V                   |                    |                                                                                                                                                                                                                               |
| Working frequency          | 400Hz                    |                    |                                                                                                                                                                                                                               |
| Colour                     | GREEN                    |                    |                                                                                                                                                                                                                               |
| Material                   | THERMOPLASTIC            |                    |                                                                                                                                                                                                                               |
| Protection degree          | Splash proof             |                    |                                                                                                                                                                                                                               |
| Protection degree IP       | IP44                     |                    |                                                                                                                                                                                                                               |
| Types of available outlets | STRAIGHT                 |                    |                                                                                                                                                                                                                               |
| Terminals                  | Screw terminals          |                    |                                                                                                                                                                                                                               |
| Contact material           | CuZn (brass)             |                    |                                                                                                                                                                                                                               |