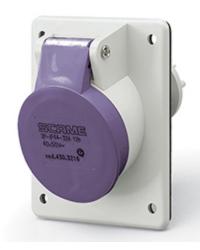

## **430.3219** FLUSH-MOUNTING SOCKET

32A 3P 20-25V 50Hz 60Hz 70X87MM Screw terminals

**Product Approvals** 

| TECHDATA                   |                          | STANDARDS AND LAWS |                                                                                                                                                                                                       |
|----------------------------|--------------------------|--------------------|-------------------------------------------------------------------------------------------------------------------------------------------------------------------------------------------------------|
| Type of product            | FLUSH-MOUNTING<br>SOCKET | EN 60309-1 (1999)  | [European Standard] Plugs, socket-outlets and couplers for industrial purposes. Part 1: General requirements                                                                                          |
| Commercial series          | IEC309 Series            | EN 60309-2 (1999)  | [European Standard] Plugs, socket-outlets and couplers for industrial purposes. Part 2: Dimensional interchangeability requirements for pin and contact-tube accessories of harmonized configurations |
| Synthetical description    | FLUSH-MOUNTING<br>SOCKET |                    |                                                                                                                                                                                                       |
| Mounting version           | FLUSH MOUNTING           |                    |                                                                                                                                                                                                       |
| Rated current              | 32A                      |                    |                                                                                                                                                                                                       |
| Poles                      | 3P                       |                    |                                                                                                                                                                                                       |
| Rated voltage (range)      | 0-50V                    |                    |                                                                                                                                                                                                       |
| Rated voltage              | 20-25V                   |                    |                                                                                                                                                                                                       |
| Working frequency          | 60Hz                     |                    |                                                                                                                                                                                                       |
| Working frequency          | 50Hz                     |                    |                                                                                                                                                                                                       |
| Colour                     | VIOLET                   |                    |                                                                                                                                                                                                       |
| Material                   | THERMOPLASTIC            |                    |                                                                                                                                                                                                       |
| Protection degree          | Splash proof             |                    |                                                                                                                                                                                                       |
| Protection degree IP       | IP44                     |                    |                                                                                                                                                                                                       |
| Types of available outlets | ANGLED                   |                    |                                                                                                                                                                                                       |
| Terminals                  | Screw terminals          |                    |                                                                                                                                                                                                       |
| Contact material           | CuZn (brass)             |                    |                                                                                                                                                                                                       |
| Flange                     | 70X87MM                  |                    |                                                                                                                                                                                                       |