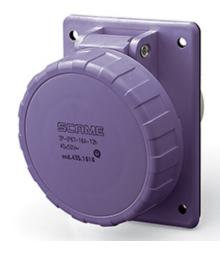

## **435.3215** FLUSH-MOUNTING SOCKET

32A 2P 20-25V 50Hz 60Hz 70X87MM Screw terminals

**Product Approvals** 

| TECHDATA                   |                          | STANDARDS AND LAWS |                                                                                                                                                                                                                               |
|----------------------------|--------------------------|--------------------|-------------------------------------------------------------------------------------------------------------------------------------------------------------------------------------------------------------------------------|
| Commercial series          | IEC309 Series            | EN 60309-1 (1999)  | [European Standard] Plugs, socket-outlets and couplers for industrial purposes. Part                                                                                                                                          |
| Type of product            | FLUSH-MOUNTING<br>SOCKET | EN 60309-2 (1999)  | 1: General requirements [European Standard] Plugs, socket-outlets and couplers for industrial purposes. Part 2: Dimensional interchangeability requirements for pin and contact-tube accessories of harmonized configurations |
| Synthetical description    | FLUSH-MOUNTING<br>SOCKET |                    |                                                                                                                                                                                                                               |
| Mounting version           | FLUSH MOUNTING           |                    |                                                                                                                                                                                                                               |
| Rated current              | 32A                      |                    |                                                                                                                                                                                                                               |
| Poles                      | 2P                       |                    |                                                                                                                                                                                                                               |
| Rated voltage (range)      | 0-50V                    |                    |                                                                                                                                                                                                                               |
| Rated voltage              | 20-25V                   |                    |                                                                                                                                                                                                                               |
| Working frequency          | 60Hz                     |                    |                                                                                                                                                                                                                               |
| Working frequency          | 50Hz                     |                    |                                                                                                                                                                                                                               |
| Colour                     | VIOLET                   |                    |                                                                                                                                                                                                                               |
| Material                   | THERMOPLASTIC            |                    |                                                                                                                                                                                                                               |
| Protection degree          | Watertight               |                    |                                                                                                                                                                                                                               |
| Protection degree IP       | IP66/IP67                |                    |                                                                                                                                                                                                                               |
| Types of available outlets | ANGLED                   |                    |                                                                                                                                                                                                                               |
| Terminals                  | Screw terminals          |                    |                                                                                                                                                                                                                               |
| Contact material           | CuZn (brass)             |                    |                                                                                                                                                                                                                               |
| Flange                     | 70X87MM                  |                    |                                                                                                                                                                                                                               |