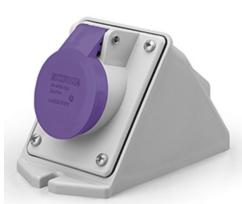

## **530.01610**SURFACE MOUNTING SOCKET

16A 2P 20-25V 50Hz 60Hz Screw terminals

**Product Approvals** 

| TECHDATA                   |                            | STANDARDS         | AND LAWS                                                                                                                                                                                              |
|----------------------------|----------------------------|-------------------|-------------------------------------------------------------------------------------------------------------------------------------------------------------------------------------------------------|
| Type of product            | SURFACE MOUNTING<br>SOCKET | EN 60309-1 (1999) | [European Standard] Plugs, socket-outlets and couplers for industrial purposes. Part 1: General requirements                                                                                          |
| Commercial series          | IEC309 Series              | EN 60309-2 (1999) | [European Standard] Plugs, socket-outlets and couplers for industrial purposes. Part 2: Dimensional interchangeability requirements for pin and contact-tube accessories of harmonized configurations |
| Synthetical description    | SURFACE MOUNTING<br>SOCKET |                   |                                                                                                                                                                                                       |
| Mounting version           | SURFACE MOUNTING           |                   |                                                                                                                                                                                                       |
| Rated current              | 16A                        |                   |                                                                                                                                                                                                       |
| Poles                      | 2P                         |                   |                                                                                                                                                                                                       |
| Rated voltage (range)      | 0-50V                      |                   |                                                                                                                                                                                                       |
| Rated voltage              | 20-25V                     |                   |                                                                                                                                                                                                       |
| Working frequency          | 60Hz                       |                   |                                                                                                                                                                                                       |
| Working frequency          | 50Hz                       |                   |                                                                                                                                                                                                       |
| Colour                     | VIOLET                     |                   |                                                                                                                                                                                                       |
| Material                   | THERMOPLASTIC              |                   |                                                                                                                                                                                                       |
| Protection degree          | Splash proof               |                   |                                                                                                                                                                                                       |
| Protection degree IP       | IP44                       |                   |                                                                                                                                                                                                       |
| Types of available outlets | ANGLED                     |                   |                                                                                                                                                                                                       |
| Terminals                  | Screw terminals            |                   |                                                                                                                                                                                                       |
| Contact material           | CuZn (brass)               |                   |                                                                                                                                                                                                       |
| Cable entry                | M25X1,5                    |                   |                                                                                                                                                                                                       |