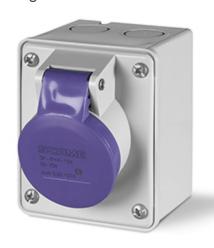

## 530.1610 SURFACE MOUNTING SOCKET

16A 2P 20-25V 50Hz 60Hz Screw terminals

**Product Approvals** 

| TECHDATA                   |                            | STANDARDS         | AND LAWS                                                                                                                                                                                              |
|----------------------------|----------------------------|-------------------|-------------------------------------------------------------------------------------------------------------------------------------------------------------------------------------------------------|
| Type of product            | SURFACE MOUNTING<br>SOCKET | EN 60309-1 (1999) | [European Standard] Plugs, socket-outlets and couplers for industrial purposes. Part 1: General requirements                                                                                          |
| Commercial series          | IEC309 Series              | EN 60309-2 (1999) | [European Standard] Plugs, socket-outlets and couplers for industrial purposes. Part 2: Dimensional interchangeability requirements for pin and contact-tube accessories of harmonized configurations |
| Synthetical description    | SURFACE MOUNTING<br>SOCKET |                   |                                                                                                                                                                                                       |
| Mounting version           | SURFACE MOUNTING           |                   |                                                                                                                                                                                                       |
| Rated current              | 16A                        |                   |                                                                                                                                                                                                       |
| Poles                      | 2P                         |                   |                                                                                                                                                                                                       |
| Rated voltage (range)      | 0-50V                      |                   |                                                                                                                                                                                                       |
| Rated voltage              | 20-25V                     |                   |                                                                                                                                                                                                       |
| Working frequency          | 60Hz                       |                   |                                                                                                                                                                                                       |
| Working frequency          | 50Hz                       |                   |                                                                                                                                                                                                       |
| Colour                     | VIOLET                     |                   |                                                                                                                                                                                                       |
| Material                   | THERMOPLASTIC              |                   |                                                                                                                                                                                                       |
| Protection degree          | Splash proof               |                   |                                                                                                                                                                                                       |
| Protection degree IP       | IP44                       |                   |                                                                                                                                                                                                       |
| Types of available outlets | STRAIGHT                   |                   |                                                                                                                                                                                                       |
| Terminals                  | Screw terminals            |                   |                                                                                                                                                                                                       |
| Contact material           | CuZn (brass)               |                   |                                                                                                                                                                                                       |
| Cable entry                | DRILLING POINT MARK        |                   |                                                                                                                                                                                                       |