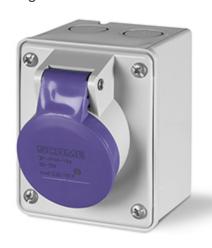

## 530.1614 SURFACE MOUNTING SOCKET

16A 3P 20-25V 50Hz 60Hz Screw terminals

**Product Approvals** 

| TECHDATA                   |                            | STANDARDS AND LAWS |                                                                                       |
|----------------------------|----------------------------|--------------------|---------------------------------------------------------------------------------------|
| Type of product            | SURFACE MOUNTING<br>SOCKET | EN 60309-1 (1999)  | [European Standard] Plugs<br>and couplers for industrial p<br>1: General requirements |
| Commercial series          | IEC309 Series              | EN 60309-2 (1999)  | [European Standard] Plugs and couplers for industrial p                               |
| Synthetical description    | SURFACE MOUNTING<br>SOCKET |                    | 2: Dimensional interchange requirements for pin and co accessories of harmonized      |
| Mounting version           | SURFACE MOUNTING           |                    |                                                                                       |
| Rated current              | 16A                        |                    |                                                                                       |
| Poles                      | 3P                         |                    |                                                                                       |
| Rated voltage (range)      | 0-50V                      |                    |                                                                                       |
| Rated voltage              | 20-25V                     |                    |                                                                                       |
| Working frequency          | 60Hz                       |                    |                                                                                       |
| Working frequency          | 50Hz                       |                    |                                                                                       |
| Colour                     | VIOLET                     |                    |                                                                                       |
| Material                   | THERMOPLASTIC              |                    |                                                                                       |
| Protection degree          | Splash proof               |                    |                                                                                       |
| Protection degree IP       | IP44                       |                    |                                                                                       |
| Types of available outlets | STRAIGHT                   |                    |                                                                                       |
| Terminals                  | Screw terminals            |                    |                                                                                       |
| Contact material           | CuZn (brass)               |                    |                                                                                       |
| Cable entry                | DRILLING POINT MARK        |                    |                                                                                       |