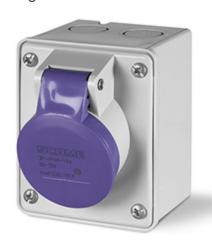

## **530.3210**SURFACE MOUNTING SOCKET

32A 2P 20-25V 50Hz 60Hz Screw terminals

**Product Approvals** 

| TECHDATA                   |                            | STANDARDS AND LAWS |                                                                                                                                                                                                       |
|----------------------------|----------------------------|--------------------|-------------------------------------------------------------------------------------------------------------------------------------------------------------------------------------------------------|
| Type of product            | SURFACE MOUNTING<br>SOCKET | EN 60309-1 (1999)  | [European Standard] Plugs, socket-outlets and couplers for industrial purposes. Part 1: General requirements                                                                                          |
| Commercial series          | IEC309 Series              | EN 60309-2 (1999)  | [European Standard] Plugs, socket-outlets and couplers for industrial purposes. Part 2: Dimensional interchangeability requirements for pin and contact-tube accessories of harmonized configurations |
| Synthetical description    | SURFACE MOUNTING<br>SOCKET |                    |                                                                                                                                                                                                       |
| Mounting version           | SURFACE MOUNTING           |                    |                                                                                                                                                                                                       |
| Rated current              | 32A                        |                    |                                                                                                                                                                                                       |
| Poles                      | 2P                         |                    |                                                                                                                                                                                                       |
| Rated voltage (range)      | 0-50V                      |                    |                                                                                                                                                                                                       |
| Rated voltage              | 20-25V                     |                    |                                                                                                                                                                                                       |
| Working frequency          | 50Hz                       |                    |                                                                                                                                                                                                       |
| Working frequency          | 60Hz                       |                    |                                                                                                                                                                                                       |
| Colour                     | VIOLET                     |                    |                                                                                                                                                                                                       |
| Material                   | THERMOPLASTIC              |                    |                                                                                                                                                                                                       |
| Protection degree          | Splash proof               |                    |                                                                                                                                                                                                       |
| Protection degree IP       | IP44                       |                    |                                                                                                                                                                                                       |
| Types of available outlets | STRAIGHT                   |                    |                                                                                                                                                                                                       |
| Terminals                  | Screw terminals            |                    |                                                                                                                                                                                                       |
| Contact material           | CuZn (brass)               |                    |                                                                                                                                                                                                       |
| Cable entry                | DRILLING POINT MARK        |                    |                                                                                                                                                                                                       |