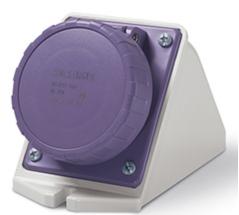

## **535.01610**SURFACE MOUNTING SOCKET

16A 2P 20-25V 50Hz 60Hz Screw terminals

**Product Approvals** 

| TECHDATA                   |                            | STANDARDS         | AND LAWS                                                                                                                                                                                              |
|----------------------------|----------------------------|-------------------|-------------------------------------------------------------------------------------------------------------------------------------------------------------------------------------------------------|
| Type of product            | SURFACE MOUNTING<br>SOCKET | EN 60309-1 (1999) | [European Standard] Plugs, socket-outlets and couplers for industrial purposes. Part 1: General requirements                                                                                          |
| Commercial series          | IEC309 Series              | EN 60309-2 (1999) | [European Standard] Plugs, socket-outlets and couplers for industrial purposes. Part 2: Dimensional interchangeability requirements for pin and contact-tube accessories of harmonized configurations |
| Synthetical description    | SURFACE MOUNTING<br>SOCKET |                   |                                                                                                                                                                                                       |
| Mounting version           | SURFACE MOUNTING           |                   |                                                                                                                                                                                                       |
| Rated current              | 16A                        |                   |                                                                                                                                                                                                       |
| Poles                      | 2P                         |                   |                                                                                                                                                                                                       |
| Rated voltage (range)      | 0-50V                      |                   |                                                                                                                                                                                                       |
| Rated voltage              | 20-25V                     |                   |                                                                                                                                                                                                       |
| Working frequency          | 60Hz                       |                   |                                                                                                                                                                                                       |
| Working frequency          | 50Hz                       |                   |                                                                                                                                                                                                       |
| Colour                     | VIOLET                     |                   |                                                                                                                                                                                                       |
| Material                   | THERMOPLASTIC              |                   |                                                                                                                                                                                                       |
| Protection degree          | Watertight                 |                   |                                                                                                                                                                                                       |
| Protection degree IP       | IP66/IP67                  |                   |                                                                                                                                                                                                       |
| Types of available outlets | ANGLED                     |                   |                                                                                                                                                                                                       |
| Terminals                  | Screw terminals            |                   |                                                                                                                                                                                                       |
| Contact material           | CuZn (brass)               |                   |                                                                                                                                                                                                       |
| Cable entry                | M25X1,5                    |                   |                                                                                                                                                                                                       |