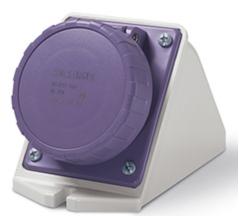

## **535.01614**SURFACE MOUNTING SOCKET

16A 3P 20-25V 50Hz 60Hz Screw terminals

**Product Approvals** 

| TECHDATA                   |                         | STANDARDS AND LAWS                                  |                                                                                                                                                                                                                               |
|----------------------------|-------------------------|-----------------------------------------------------|-------------------------------------------------------------------------------------------------------------------------------------------------------------------------------------------------------------------------------|
| Commercial series          | IEC309 Series           | EN 60309-1 (1999)                                   | [European Standard] Plugs, socket-outlets and couplers for industrial purposes. Part                                                                                                                                          |
| Type of product            | SURFACE MOUNTING SOCKET | EN 60309-2 (1999) [Euro<br>and c<br>2: Dir<br>requi | 1: General requirements [European Standard] Plugs, socket-outlets and couplers for industrial purposes. Part 2: Dimensional interchangeability requirements for pin and contact-tube accessories of harmonized configurations |
| Synthetical description    | SURFACE MOUNTING SOCKET |                                                     |                                                                                                                                                                                                                               |
| Mounting version           | SURFACE MOUNTING        |                                                     |                                                                                                                                                                                                                               |
| Rated current              | 16A                     |                                                     |                                                                                                                                                                                                                               |
| Poles                      | 3P                      |                                                     |                                                                                                                                                                                                                               |
| Rated voltage (range)      | 0-50V                   |                                                     |                                                                                                                                                                                                                               |
| Rated voltage              | 20-25V                  |                                                     |                                                                                                                                                                                                                               |
| Working frequency          | 60Hz                    |                                                     |                                                                                                                                                                                                                               |
| Working frequency          | 50Hz                    |                                                     |                                                                                                                                                                                                                               |
| Colour                     | VIOLET                  |                                                     |                                                                                                                                                                                                                               |
| Material                   | THERMOPLASTIC           |                                                     |                                                                                                                                                                                                                               |
| Protection degree          | Watertight              |                                                     |                                                                                                                                                                                                                               |
| Protection degree IP       | IP66/IP67               |                                                     |                                                                                                                                                                                                                               |
| Types of available outlets | ANGLED                  |                                                     |                                                                                                                                                                                                                               |
| Terminals                  | Screw terminals         |                                                     |                                                                                                                                                                                                                               |
| Contact material           | CuZn (brass)            |                                                     |                                                                                                                                                                                                                               |
| Cable entry                | M25X1,5                 |                                                     |                                                                                                                                                                                                                               |