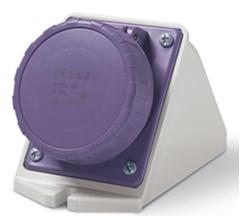

## **535.03210**SURFACE MOUNTING SOCKET

32A 2P 20-25V 50Hz 60Hz Screw terminals

**Product Approvals** 

| TECHDATA                   |                            | STANDARDS         | AND LAWS                                                                                                                                                                                              |
|----------------------------|----------------------------|-------------------|-------------------------------------------------------------------------------------------------------------------------------------------------------------------------------------------------------|
| Type of product            | SURFACE MOUNTING<br>SOCKET | EN 60309-1 (1999) | [European Standard] Plugs, socket-outlets and couplers for industrial purposes. Part 1: General requirements                                                                                          |
| Commercial series          | IEC309 Series              | EN 60309-2 (1999) | [European Standard] Plugs, socket-outlets and couplers for industrial purposes. Part 2: Dimensional interchangeability requirements for pin and contact-tube accessories of harmonized configurations |
| Synthetical description    | SURFACE MOUNTING<br>SOCKET |                   |                                                                                                                                                                                                       |
| Mounting version           | SURFACE MOUNTING           |                   |                                                                                                                                                                                                       |
| Rated current              | 32A                        |                   |                                                                                                                                                                                                       |
| Poles                      | 2P                         |                   |                                                                                                                                                                                                       |
| Rated voltage (range)      | 0-50V                      |                   |                                                                                                                                                                                                       |
| Rated voltage              | 20-25V                     |                   |                                                                                                                                                                                                       |
| Working frequency          | 60Hz                       |                   |                                                                                                                                                                                                       |
| Working frequency          | 50Hz                       |                   |                                                                                                                                                                                                       |
| Colour                     | VIOLET                     |                   |                                                                                                                                                                                                       |
| Material                   | THERMOPLASTIC              |                   |                                                                                                                                                                                                       |
| Protection degree          | Watertight                 |                   |                                                                                                                                                                                                       |
| Protection degree IP       | IP66/IP67                  |                   |                                                                                                                                                                                                       |
| Types of available outlets | ANGLED                     |                   |                                                                                                                                                                                                       |
| Terminals                  | Screw terminals            |                   |                                                                                                                                                                                                       |
| Contact material           | CuZn (brass)               |                   |                                                                                                                                                                                                       |
| Cable entry                | M25X1,5                    |                   |                                                                                                                                                                                                       |