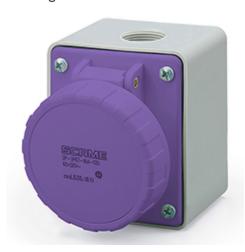

## **535.1610**SURFACE MOUNTING SOCKET

16A 2P 20-25V 50Hz 60Hz Screw terminals

**Product Approvals** 

| TECHDATA                   |                            | STANDARDS AND LAWS |                                                                                                                                                                                                       |
|----------------------------|----------------------------|--------------------|-------------------------------------------------------------------------------------------------------------------------------------------------------------------------------------------------------|
| Type of product            | SURFACE MOUNTING<br>SOCKET | EN 60309-1 (1999)  | [European Standard] Plugs, socket-outlets and couplers for industrial purposes. Part 1: General requirements                                                                                          |
| Commercial series          | IEC309 Series              | EN 60309-2 (1999)  | [European Standard] Plugs, socket-outlets and couplers for industrial purposes. Part 2: Dimensional interchangeability requirements for pin and contact-tube accessories of harmonized configurations |
| Synthetical description    | SURFACE MOUNTING<br>SOCKET |                    |                                                                                                                                                                                                       |
| Mounting version           | SURFACE MOUNTING           |                    |                                                                                                                                                                                                       |
| Rated current              | 16A                        |                    |                                                                                                                                                                                                       |
| Poles                      | 2P                         |                    |                                                                                                                                                                                                       |
| Rated voltage (range)      | 0-50V                      |                    |                                                                                                                                                                                                       |
| Rated voltage              | 20-25V                     |                    |                                                                                                                                                                                                       |
| Working frequency          | 60Hz                       |                    |                                                                                                                                                                                                       |
| Working frequency          | 50Hz                       |                    |                                                                                                                                                                                                       |
| Colour                     | VIOLET                     |                    |                                                                                                                                                                                                       |
| Material                   | THERMOPLASTIC              |                    |                                                                                                                                                                                                       |
| Protection degree          | Watertight                 |                    |                                                                                                                                                                                                       |
| Protection degree IP       | IP66/IP67                  |                    |                                                                                                                                                                                                       |
| Types of available outlets | STRAIGHT                   |                    |                                                                                                                                                                                                       |
| Terminals                  | Screw terminals            |                    |                                                                                                                                                                                                       |
| Contact material           | CuZn (brass)               |                    |                                                                                                                                                                                                       |
| Cable entry                | DRILLING POINT MARK        |                    |                                                                                                                                                                                                       |