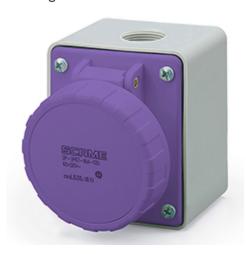

## **535.1614**SURFACE MOUNTING SOCKET

16A 3P 20-25V 50Hz 60Hz Screw terminals

**Product Approvals** 

| TECHDATA                   |                            | STANDARDS AND LAWS |                                                                                                                                                                                                       |
|----------------------------|----------------------------|--------------------|-------------------------------------------------------------------------------------------------------------------------------------------------------------------------------------------------------|
| Type of product            | SURFACE MOUNTING<br>SOCKET | EN 60309-1 (1999)  | [European Standard] Plugs, socket-outlets and couplers for industrial purposes. Part 1: General requirements                                                                                          |
| Commercial series          | IEC309 Series              | EN 60309-2 (1999)  | [European Standard] Plugs, socket-outlets and couplers for industrial purposes. Part 2: Dimensional interchangeability requirements for pin and contact-tube accessories of harmonized configurations |
| Synthetical description    | SURFACE MOUNTING<br>SOCKET |                    |                                                                                                                                                                                                       |
| Mounting version           | SURFACE MOUNTING           |                    |                                                                                                                                                                                                       |
| Rated current              | 16A                        |                    |                                                                                                                                                                                                       |
| Poles                      | 3P                         |                    |                                                                                                                                                                                                       |
| Rated voltage (range)      | 0-50V                      |                    |                                                                                                                                                                                                       |
| Rated voltage              | 20-25V                     |                    |                                                                                                                                                                                                       |
| Working frequency          | 60Hz                       |                    |                                                                                                                                                                                                       |
| Working frequency          | 50Hz                       |                    |                                                                                                                                                                                                       |
| Colour                     | VIOLET                     |                    |                                                                                                                                                                                                       |
| Material                   | THERMOPLASTIC              |                    |                                                                                                                                                                                                       |
| Protection degree          | Watertight                 |                    |                                                                                                                                                                                                       |
| Protection degree IP       | IP66/IP67                  |                    |                                                                                                                                                                                                       |
| Types of available outlets | STRAIGHT                   |                    |                                                                                                                                                                                                       |
| Terminals                  | Screw terminals            |                    |                                                                                                                                                                                                       |
| Contact material           | CuZn (brass)               |                    |                                                                                                                                                                                                       |
| Cable entry                | DRILLING POINT MARK        |                    |                                                                                                                                                                                                       |