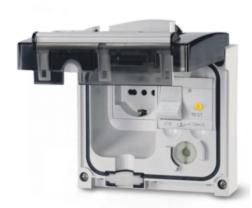

## DOMESTIC INTERLOCKED SOCKET

2P+E IP56 16A ITALIAN P40

**Product Approvals** 

| TECHDATA                |                             | STANDARDS AND LAWS           |                                                                                                                                                                                                                     |
|-------------------------|-----------------------------|------------------------------|---------------------------------------------------------------------------------------------------------------------------------------------------------------------------------------------------------------------|
| Mounting version        | FLUSH MOUNTING              | IEC 60884-2-6<br>(1997)      | [International Standard] Plugs and socket-<br>outlets for household and similar purposes<br>- Part 2-6: Particular requirements for<br>switched socket-outlets with interlock for<br>fixed electrical installations |
| Protection degree       | Splash proof                |                              |                                                                                                                                                                                                                     |
| Options                 | With mechanical interlock   | DIRECTIVE RoHS<br>2011/65/EU | [European Law] Restriction of the use of certain hazardous substances in electrical and electronic equipment                                                                                                        |
| Type of product         | DOMESTIC INTERLOCKED SOCKET |                              |                                                                                                                                                                                                                     |
| Commercial series       | OMNIAPLUS Series            |                              |                                                                                                                                                                                                                     |
| Synthetical description | DOMESTIC INTERLOCKED SOCKET |                              |                                                                                                                                                                                                                     |
| Poles                   | 2P+E                        |                              |                                                                                                                                                                                                                     |
| Protection degree IP    | IP56                        |                              |                                                                                                                                                                                                                     |
| Rated current           | 16A                         |                              |                                                                                                                                                                                                                     |
| Туре                    | ITALIAN P40                 |                              |                                                                                                                                                                                                                     |
| Material                | THERMOPLASTIC               |                              |                                                                                                                                                                                                                     |
| Protection degree IK    | IK08                        |                              |                                                                                                                                                                                                                     |