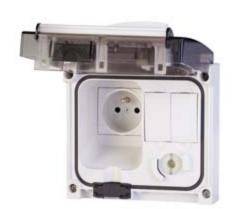

## **409.0411**DOMESTIC INTERLOCKED SOCKET

2P+E IP56 16A FRENCH

**Product Approvals** 

| TECHDATA                |                             | STANDARDS AND LAWS           |                                                                                                                                                                                                                     |
|-------------------------|-----------------------------|------------------------------|---------------------------------------------------------------------------------------------------------------------------------------------------------------------------------------------------------------------|
| Mounting version        | FLUSH MOUNTING              | IEC 60884-2-6<br>(1997)      | [International Standard] Plugs and socket-<br>outlets for household and similar purposes<br>- Part 2-6: Particular requirements for<br>switched socket-outlets with interlock for<br>fixed electrical installations |
| Protection degree       | Splash proof                |                              |                                                                                                                                                                                                                     |
| Options                 | With mechanical interlock   | DIRECTIVE RoHS<br>2011/65/EU | [European Law] Restriction of the use of certain hazardous substances in electrical and electronic equipment                                                                                                        |
| Type of product         | DOMESTIC INTERLOCKED SOCKET |                              |                                                                                                                                                                                                                     |
| Commercial series       | OMNIAPLUS Series            |                              |                                                                                                                                                                                                                     |
| Synthetical description | DOMESTIC INTERLOCKED SOCKET |                              |                                                                                                                                                                                                                     |
| Poles                   | 2P+E                        |                              |                                                                                                                                                                                                                     |
| Protection degree IP    | IP56                        |                              |                                                                                                                                                                                                                     |
| Rated current           | 16A                         |                              |                                                                                                                                                                                                                     |
| Туре                    | FRENCH                      |                              |                                                                                                                                                                                                                     |
| Material                | THERMOPLASTIC               |                              |                                                                                                                                                                                                                     |
| Protection degree IK    | IK08                        |                              |                                                                                                                                                                                                                     |