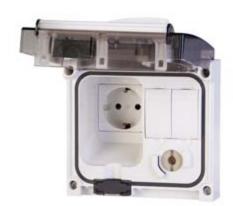

## **409.1407**DOMESTIC INTERLOCKED SOCKET

2P+E IP56 16A GERMAN SHUTTERED

**Product Approvals** 

| TECHDATA                |                                | STANDARDS AND LAWS           |                                                                                                                                                                                                                     |
|-------------------------|--------------------------------|------------------------------|---------------------------------------------------------------------------------------------------------------------------------------------------------------------------------------------------------------------|
| Mounting version        | FLUSH MOUNTING                 | IEC 60884-2-6<br>(1997)      | [International Standard] Plugs and socket-<br>outlets for household and similar purposes<br>- Part 2-6: Particular requirements for<br>switched socket-outlets with interlock for<br>fixed electrical installations |
| Protection degree       | Splash proof                   |                              |                                                                                                                                                                                                                     |
| Options                 | With mechanical interlock      | DIRECTIVE RoHS<br>2011/65/EU | [European Law] Restriction of the use of certain hazardous substances in electrical and electronic equipment                                                                                                        |
| Type of product         | DOMESTIC INTERLOCKED SOCKET    |                              |                                                                                                                                                                                                                     |
| Commercial series       | OMNIAPLUS Series               |                              |                                                                                                                                                                                                                     |
| Synthetical description | DOMESTIC INTERLOCKED<br>SOCKET |                              |                                                                                                                                                                                                                     |
| Poles                   | 2P+E                           |                              |                                                                                                                                                                                                                     |
| Protection degree IP    | IP56                           |                              |                                                                                                                                                                                                                     |
| Rated current           | 16A                            |                              |                                                                                                                                                                                                                     |
| Туре                    | GERMAN SHUTTERED               |                              |                                                                                                                                                                                                                     |
| Material                | THERMOPLASTIC                  |                              |                                                                                                                                                                                                                     |
| Protection degree IK    | IK08                           |                              |                                                                                                                                                                                                                     |