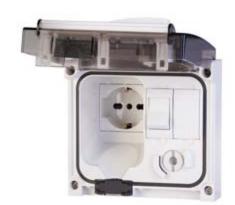

## **409.2405**DOMESTIC INTERLOCKED SOCKET

2P+E IP56 16A ITALIAN P40

**Product Approvals** 

| TECHDATA                |                             | STANDARDS AND LAWS           |                                                                                                                                                                                                                     |
|-------------------------|-----------------------------|------------------------------|---------------------------------------------------------------------------------------------------------------------------------------------------------------------------------------------------------------------|
| Mounting version        | FLUSH MOUNTING              | IEC 60884-2-6<br>(1997)      | [International Standard] Plugs and socket-<br>outlets for household and similar purposes<br>- Part 2-6: Particular requirements for<br>switched socket-outlets with interlock for<br>fixed electrical installations |
| Protection degree       | Splash proof                |                              |                                                                                                                                                                                                                     |
| Options                 | With mechanical interlock   | DIRECTIVE RoHS<br>2011/65/EU | [European Law] Restriction of the use of certain hazardous substances in electrical and electronic equipment                                                                                                        |
| Type of product         | DOMESTIC INTERLOCKED SOCKET |                              |                                                                                                                                                                                                                     |
| Commercial series       | OMNIAPLUS Series            |                              |                                                                                                                                                                                                                     |
| Synthetical description | DOMESTIC INTERLOCKED SOCKET |                              |                                                                                                                                                                                                                     |
| Poles                   | 2P+E                        |                              |                                                                                                                                                                                                                     |
| Protection degree IP    | IP56                        |                              |                                                                                                                                                                                                                     |
| Rated current           | 16A                         |                              |                                                                                                                                                                                                                     |
| Туре                    | ITALIAN P40                 |                              |                                                                                                                                                                                                                     |
| Material                | THERMOPLASTIC               |                              |                                                                                                                                                                                                                     |
| Protection degree IK    | IK08                        |                              |                                                                                                                                                                                                                     |