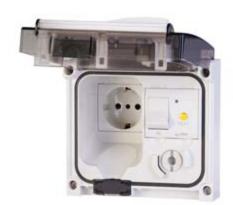

## **409.3404**DOMESTIC INTERLOCKED SOCKET

2P+E IP56 16A ITALIAN P30

**Product Approvals** 

| TECHDATA                |                             | STANDARDS AND LAWS           |                                                                                                                                                                                                                     |
|-------------------------|-----------------------------|------------------------------|---------------------------------------------------------------------------------------------------------------------------------------------------------------------------------------------------------------------|
| Mounting version        | FLUSH MOUNTING              | IEC 60884-2-6<br>(1997)      | [International Standard] Plugs and socket-<br>outlets for household and similar purposes<br>- Part 2-6: Particular requirements for<br>switched socket-outlets with interlock for<br>fixed electrical installations |
| Protection degree       | Splash proof                |                              |                                                                                                                                                                                                                     |
| Options                 | With mechanical interlock   | DIRECTIVE RoHS<br>2011/65/EU | [European Law] Restriction of the use of certain hazardous substances in electrical and electronic equipment                                                                                                        |
| Type of product         | DOMESTIC INTERLOCKED SOCKET |                              |                                                                                                                                                                                                                     |
| Commercial series       | OMNIAPLUS Series            |                              |                                                                                                                                                                                                                     |
| Synthetical description | DOMESTIC INTERLOCKED SOCKET |                              |                                                                                                                                                                                                                     |
| Poles                   | 2P+E                        |                              |                                                                                                                                                                                                                     |
| Protection degree IP    | IP56                        |                              |                                                                                                                                                                                                                     |
| Rated current           | 16A                         |                              |                                                                                                                                                                                                                     |
| Туре                    | ITALIAN P30                 |                              |                                                                                                                                                                                                                     |
| Material                | THERMOPLASTIC               |                              |                                                                                                                                                                                                                     |
| Protection degree IK    | IK08                        |                              |                                                                                                                                                                                                                     |