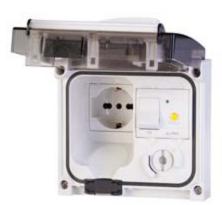

## 409.3405 DOMESTIC INTERLOCKED SOCKET 2P+E IP56 16A ITALIAN P40

**Product Approvals** 

| TECHDATA                |                                | STANDARDS AND LAWS           |                                                                                                                                                                                                                     |
|-------------------------|--------------------------------|------------------------------|---------------------------------------------------------------------------------------------------------------------------------------------------------------------------------------------------------------------|
| Protection degree       | Splash proof                   | IEC 60884-2-6<br>(1997)      | [International Standard] Plugs and socket-<br>outlets for household and similar purposes<br>- Part 2-6: Particular requirements for<br>switched socket-outlets with interlock for<br>fixed electrical installations |
| Mounting version        | FLUSH MOUNTING                 |                              |                                                                                                                                                                                                                     |
| Options                 | With mechanical interlock      | DIRECTIVE RoHS<br>2011/65/EU | [European Law] Restriction of the use of<br>certain hazardous substances in electrical<br>and electronic equipment                                                                                                  |
| Type of product         | DOMESTIC INTERLOCKED<br>SOCKET |                              |                                                                                                                                                                                                                     |
| Commercial series       | OMNIAPLUS Series               |                              |                                                                                                                                                                                                                     |
| Synthetical description | DOMESTIC INTERLOCKED<br>SOCKET |                              |                                                                                                                                                                                                                     |
| Poles                   | 2P+E                           |                              |                                                                                                                                                                                                                     |
| Protection degree IP    | IP56                           |                              |                                                                                                                                                                                                                     |
| Rated current           | 16A                            |                              |                                                                                                                                                                                                                     |
| Туре                    | ITALIAN P40                    |                              |                                                                                                                                                                                                                     |
| Material                | THERMOPLASTIC                  |                              |                                                                                                                                                                                                                     |
| Protection degree IK    | IK08                           |                              |                                                                                                                                                                                                                     |