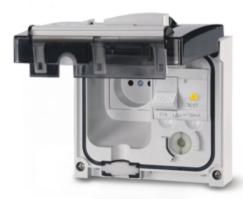

## 409.3411 DOMESTIC INTERLOCKED SOCKET 2P+E IP56 16A FRENCH

**Product Approvals** 

| TECHDATA                |                                | STANDARDS AND LAWS           |                                                                                                                                                                                                                     |
|-------------------------|--------------------------------|------------------------------|---------------------------------------------------------------------------------------------------------------------------------------------------------------------------------------------------------------------|
| Mounting version        | FLUSH MOUNTING                 | IEC 60884-2-6<br>(1997)      | [International Standard] Plugs and socket-<br>outlets for household and similar purposes<br>- Part 2-6: Particular requirements for<br>switched socket-outlets with interlock for<br>fixed electrical installations |
| Protection degree       | Splash proof                   |                              |                                                                                                                                                                                                                     |
| Options                 | With mechanical interlock      | DIRECTIVE RoHS<br>2011/65/EU | RECTIVE RoHS [European Law] Restriction of the use of                                                                                                                                                               |
| Type of product         | DOMESTIC INTERLOCKED<br>SOCKET |                              |                                                                                                                                                                                                                     |
| Commercial series       | OMNIAPLUS Series               |                              |                                                                                                                                                                                                                     |
| Synthetical description | DOMESTIC INTERLOCKED<br>SOCKET |                              |                                                                                                                                                                                                                     |
| Poles                   | 2P+E                           |                              |                                                                                                                                                                                                                     |
| Protection degree IP    | IP56                           |                              |                                                                                                                                                                                                                     |
| Rated current           | 16A                            |                              |                                                                                                                                                                                                                     |
| Туре                    | FRENCH                         |                              |                                                                                                                                                                                                                     |
| Material                | THERMOPLASTIC                  |                              |                                                                                                                                                                                                                     |
| Protection degree IK    | IK08                           |                              |                                                                                                                                                                                                                     |